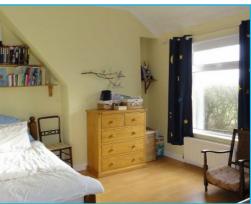

# BEDROOM ONE 3.27 x 4.24 (10'9" x 13'11")

Double size room with window views of over the valley. Radiator.

### BEDROOM TWO 4.29 x 3.40 (14'1" x 11'2")

Double glazed window onlooking the yard, radiator, laminate flooring.