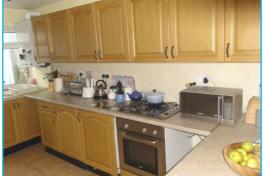

# KITCHEN 2.16 x 4.33 (7'1" x 14'2")

Ample size kitchen with fitted wall and base units, roll top work surfaces and tiled splash-backs. Integrated electric oven and 4 ring gas hobs, 1 ½ bowl sink unit with mixer tap and window onlooking the rear and UPVC door leading to rear with outhouse. Plumbed for washing machine and Tiled flooring.