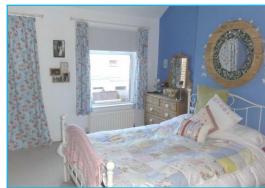

# BEDROOM ONE 3.27 x 4.24 (10'9" x 13'11")

Double size room with window views of over the valley. Radiator.

### BEDROOM TWO 4.29 x 3.40 (14'1" x 11'2")

Double glazed window onlooking the yard, radiator, laminate flooring.