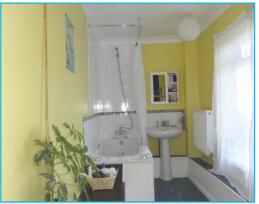

# EN-SUITE BATHROOM 4.29m x 1.65m (14'1" x 5'5")

With panelled bath and shower over, pedestal hand wash basin and low level WC. You have a Heated towel rail and radiator, large double glazed window and lino flooring.