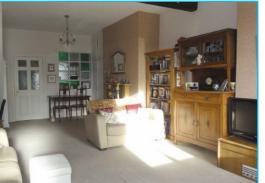

# LOUNGE/DINING ROOM 4.24 x 25. (13'11" x 82'0")

Featuring exposed Timber Beams and fireplace with gas fire. You have TV and telephone points, 2 radiators and double glazed windows, additional storage cupboard and stairs to first floor.