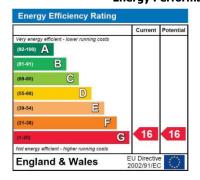

:-

# Kitchen 2.64m (8'8") x 2.57m (8'5")

A range of matching wall and base units with complimentary work surfaces over, fitted electric oven and hob with extractor hood above, single bowl stainless steel sink unit and drainer, space and plumbing for washing machine, small breakfast bar, localised tiling, tiled floor.

# **Inner Hallway**

Laminate flooring and hardwood doors to:-

## Bedroom 4.65m (15'3") x 2.62m (8'7")

Dual aspect sealed unit double windows to rear, laminate flooring.

### Bathroom 2.24m (7'4") x 2.18m (7'2")

Suite comprising of a panelled bath with wall mounted shower over, low level flush WC, pedestal wash hand basin, local tiling, tiled flooring.

## **Communal Parking**

Communal parking located to the front of the building.

# **Energy Performance Certificate**