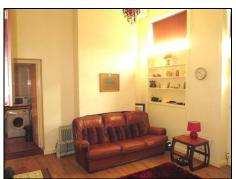

# Lounge 4.19m (13'9") x 3.84m (12'7")

Two high level sealed unit double glazed windows to rear, coved ceiling, fitted shelves to one side, TV and telephone points, telephone entry system, laminate flooring, sealed unit double glazed door lending another entrance/exit onto Beach Road, hardwood door to:-