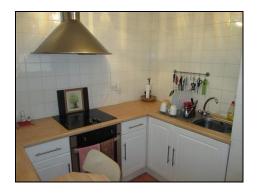

# Kitchen 2.64m (8'8") x 2.57m (8'5")

A range of matching wall and base units with complimentary work surfaces over, fitted electric oven and hob with extractor hood above, single bowl stainless steel sink unit and drainer, space and plumbing for washing machine, small breakfast bar, localised tiling, tiled floor.