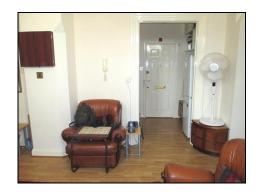

# Lounge 4.19m (13'9") x 3.84m (12'7")

Two high level sealed unit double glazed windows to rear, coved ceiling, fitted shelves to one side, TV and telephone points, telephone entry system, laminate flooring, sealed unit double glazed door lending another entrance/exit onto Beach Road, hardwood door to:-

# **Inner Hallway**

Laminate flooring and hardwood doors to:-