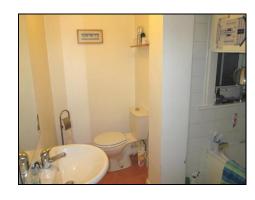

### Bathroom 2.24m (7'4") x 2.18m (7'2")

Suite comprising of a panelled bath with wall mounted shower over, low level flush WC, pedestal wash hand basin, local tiling, tiled flooring.