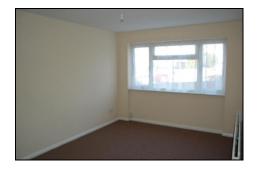

**ENTRANCE** VIA WOODEN FRONT DOOR INTO:

**ENTRANCE HALL** 

**BEDROOM ONE** 3.60m (11' 10") x 2.80m (9' 2")

**BATHROOM** 3.50m (11' 6") x 1.40m (4' 7")

**KITCHEN** 3.50m (11' 6") x 1.80m (5' 11")

**LOUNGE** 4.60m (15' 1") x 2.90m (9' 6")