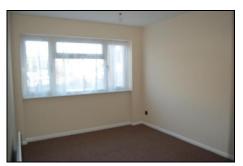

**ENTRANCE** VIA WOODEN FRONT DOOR INTO:

**ENTRANCE HALL** 

**BEDROOM ONE** 3.60m (11' 10") x 2.80m (9' 2")

**BATHROOM** 3.50m (11' 6") x 1.40m (4' 7")

**KITCHEN** 3.50m (11' 6") x 1.80m (5' 11")

**LOUNGE** 4.60m (15' 1") x 2.90m (9' 6")