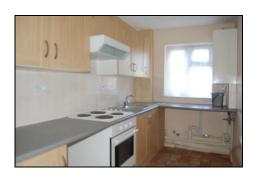

**ENTRANCE** VIA WOODEN FRONT DOOR INTO:

**ENTRANCE HALL** 

**BEDROOM ONE** 3.60m (11' 10") x 2.80m (9' 2")

**BATHROOM** 3.50m (11' 6") x 1.40m (4' 7")

**KITCHEN** 3.50m (11' 6") x 1.80m (5' 11")

**LOUNGE** 4.60m (15' 1") x 2.90m (9' 6")