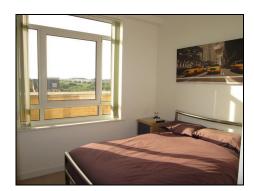

#### **Bedroom 1**

8' 8" x 11' 8" (2.64m x 3.56m)

Double glazed window to front. wall mounted radio control point. Under floor heating. Built in mirrored wardrobes.