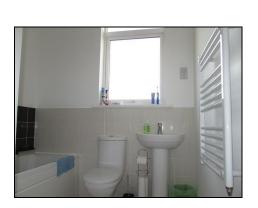

#### **Bathroom**

6' 11" x 5' 5" (2.11m x 1.65m)

Luxury suite comprising panel enclosed bath. Low level w.c. Wash hand basin. Tiled splashbacks. Tiled floor. Extractor fan. Heated towel rail.