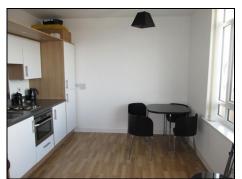

#### Lounge/Kitchen

16' 1" x 11' 2" (4.9m x 3.4m)

Double glazed windows to rear. Integrated recessed IPod dock to wall. Wall mounted radio control, Under floor heating open planned to:

Kitchen area. A range of modern fitted wall and base units with roll top work surfaces.