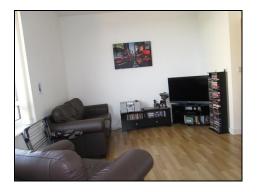

#### Lounge/Kitchen

16' 1" x 11' 2" (4.9m x 3.4m)

Double glazed windows to rear. Integrated recessed IPod dock to wall. Wall mounted radio control, Under floor heating open planned to:

Kitchen area. A range of modern fitted wall and base units with roll top work surfaces.