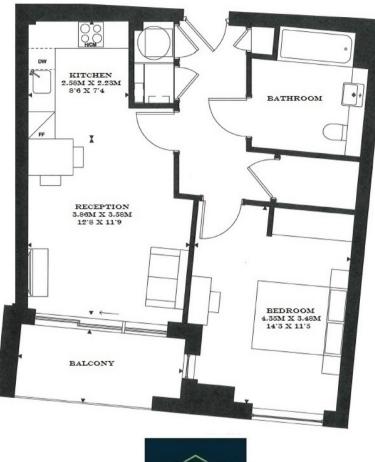

DOULTON POINT, NINE ELMS POINT,, NINE ELMS £569,000

Available within the first phase of the Nine Elms Point development, this 570 sq ft one bedroom apartment offers an excellent opportunity to secure an investment with fantastic capital growth potential within the Nine Elms development area.

## DOULTON POINT, NINE ELMS POINT, NINE ELMS SW8 GROSS INTERNAL AREA 570 SQ FT / 53 SQM