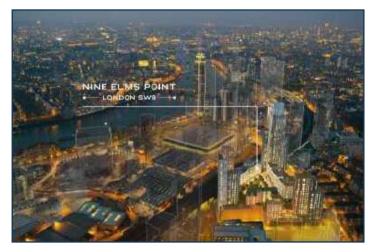

Nine Elms Point is situated at the forefront of Europe's largest regeneration scheme and includes an outstanding collection of apartments, which benefit from landscaped courtyards, elevated parades, a fitness suite and a 24 hour concierge service.

Nine Elms Point is conveniently located beside the Nine Elms Northern Line tube station (to open 2019), and above a flagship 80,000 sq ft Sainsbury's. Vauxhall station is under half a mile away, you you can be in Waterloo in 4 minutes, Oxford Circus in 9 minutes or London King's Cross St. Pancras in 13 minutes. Gatwick, Heathrow and London City Airport are all less than an hour's commute away.