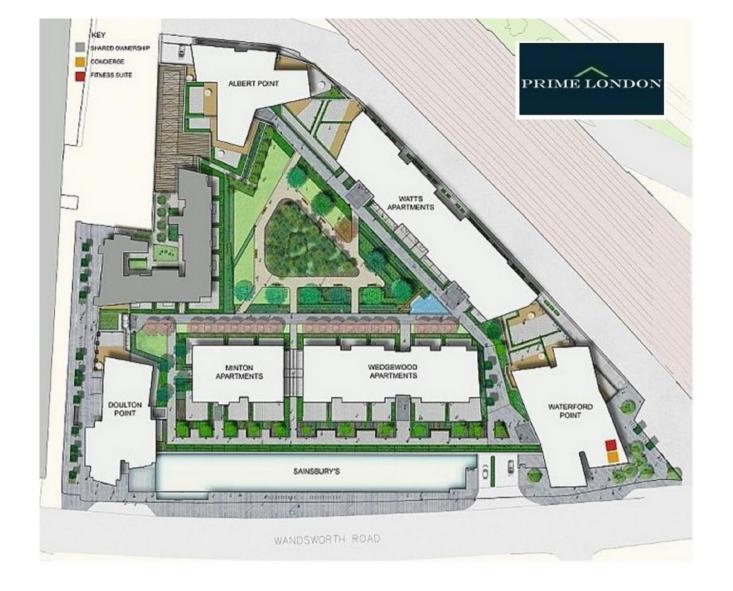

DOULTON POINT, NINE ELMS POINT,, NINE ELMS PRICES FROM £540,000

Available within the first phase of the Nine Elms Point development, a selection of one bedroom apartments offering an excellent opportunity to secure an investment with fantastic capital growth potential within the Nine Elms development area.

Nine Elms Point is situated at the forefront of Europe's largest regeneration scheme and includes an outstanding collection of apartments, which benefit from landscaped courtyards, elevated parades, a fitness suite and a 24 hour concierge service.