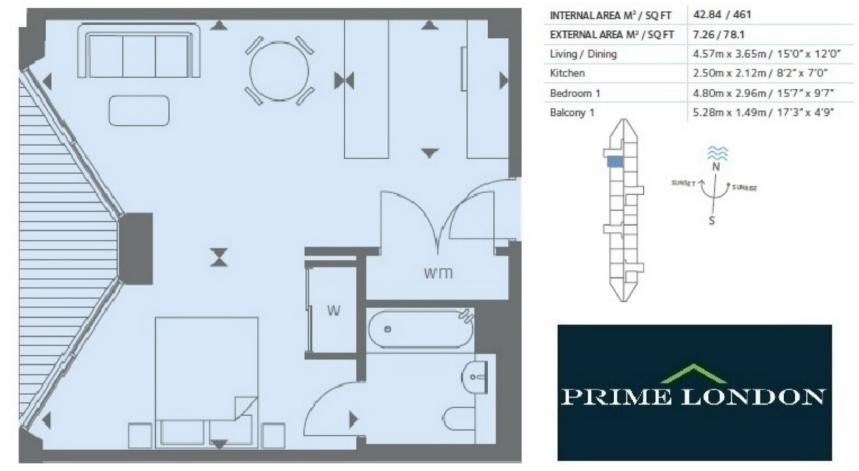

## 95 WESTMINSTER BRIDGE ROAD, SE1 7HR T: 0207 928 6663 OFFICE@PRIMELONDONRESIDENTIAL.COM WWW.PRIMELONDONRESIDENTIAL.COM

PRIME LONDON

•

A tenth floor apartment only one plot from the river, with westerly views, available as an investment off-plan sale for completion in early 2016. This apartment offers 461 sq ft of living space, private balcony and high specification level throughout, comfort cooling and under floor heating.

## RIVERLIGHT FOUR TENTH FLOOR

You may download, store and use the material for your own personal use and research. You may not republish, retransmit, redistribute or otherwise make the material available to any party or make the same available in hard copy or in any other media without the website owner's express prior written consent. The website owner's copyright must remain on all reproductions of material taken from this website.