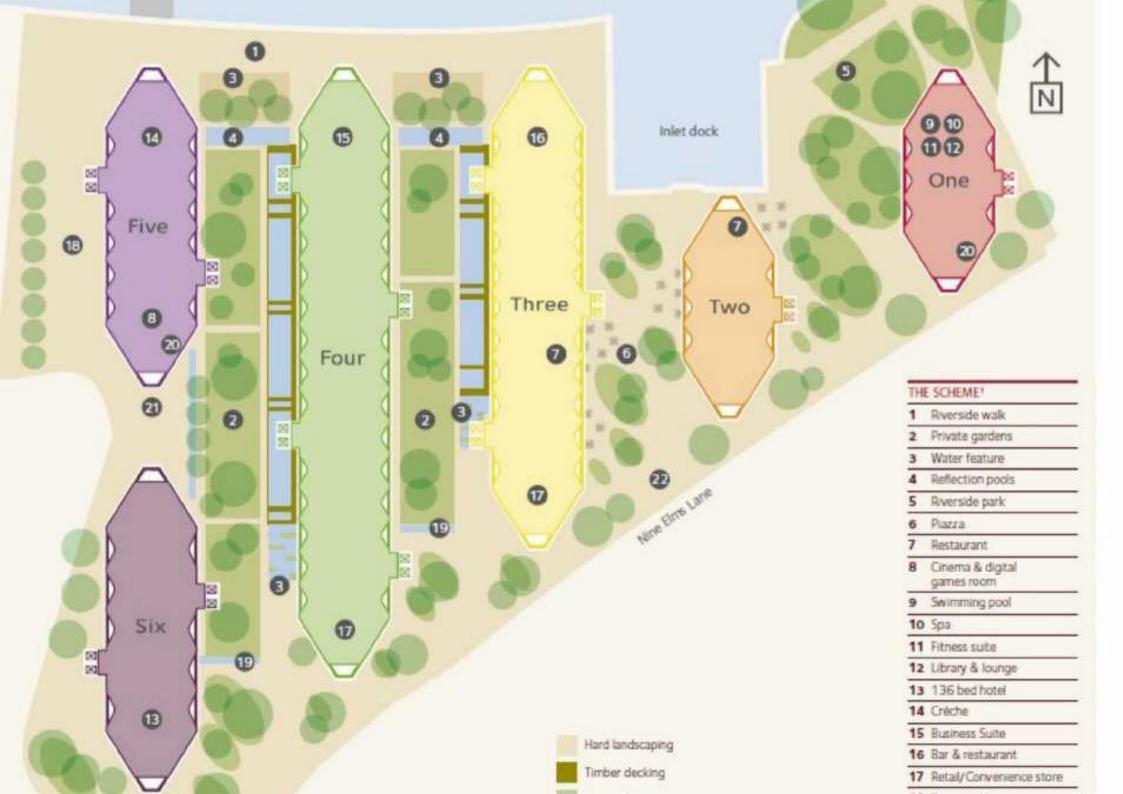

Created by world-renowned architects Rogers Stirk Harbour & Partners. Riverlight consists of six modern and elegant pavilions that have been specifically designed to maximise the sunlight within and optimise the views out. Over 75% of the development is dedicated to open space with the riverfront visible and accessible between each and every building. It offers a riverside walkway and park, private gardens and water features. An exclusive residents Clubhouse offers a unique third space between home and work which to socialise, exercise and be entertained, from a private screening room to virtual golf facilities; a residents club lounge and library and a 15m swimming pool, state-of-the-art gymnasium and spa.

Large double-height lobbies feature at the buildings entrance. These lead to smaller more personal floors, with no more than seven apartments per floor, accessed by glass walled elevators that are placed on the outside of each building offering spectacular views of the River and across London.

Riverlight offers a wide range of accommodation with a vibrant mix of leisure and retail facilities at street level, including cafés, bar and restaurant and a crèche.

The residents at Riverlight will benefit from a courtesy service that will run every weekday rush hour between the development and Vauxhall Underground and mainline Stations. There will be 4 car club spaces at the entrance to the development that can be hired on a short term basis, subject to availability.