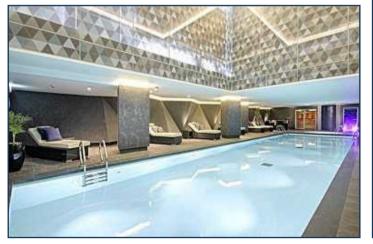

Created by world-renowned architects Rogers Stirk Harbour & Partners. Riverlight consists of six modern and elegant pavilions that have been specifically designed to maximise the sunlight within and optimise the views out. Over 75% of the development is dedicated to open space with the riverfront visible and accessible between each and every building. It offers a riverside walkway and park, private gardens and water features. An exclusive residents Clubhouse offers a unique third space between home and work which to socialise, exercise and be entertained, from a private screening room to virtual golf facilities; a residents club lounge and library and a 15m swimming pool, state-of-the-art gymnasium and spa.