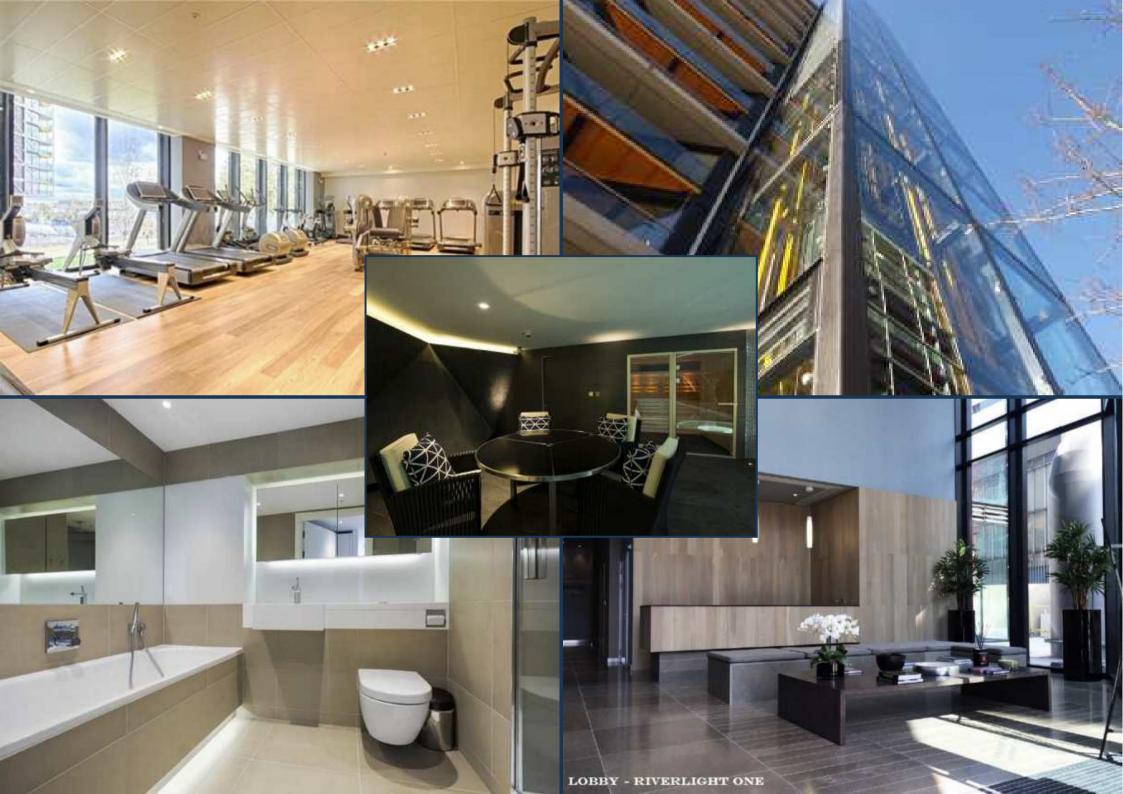

Created by world-renowned architects Rogers Stirk Harbour & Partners. Riverlight consists of six modern and elegant pavilions that have been specifically designed to maximise the sunlight within and optimise the views out. Over 75% of the development is dedicated to open space with the riverfront visible and accessible between each and every building. It offers a riverside walkway and park, private gardens and water features. An exclusive residents Clubhouse offers a unique third space between home and work which to socialise, exercise and be entertained, from a private screening room to virtual golf facilities; a residents club lounge and library and a 15m swimming pool, state-of-the-art gymnasium and spa.

Large double-height lobbies feature at the buildings entrance. These lead to smaller more personal floors, with no more than seven apartments per floor, accessed by glass walled elevators that are placed on the outside of each building offering spectacular views of the River and across London.