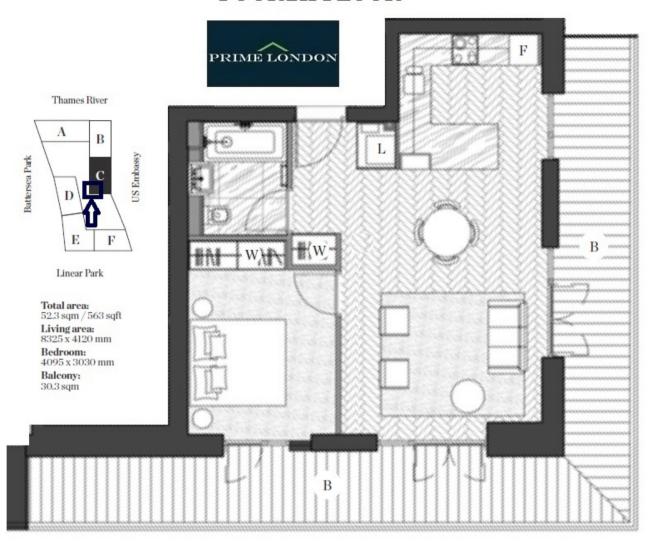

AMBASSADOR BUILDING, EMBASSY GARDENS, £675,000

A one bedroom apartment with a huge terrace of over 330 sq ft, giving the property a total area of over 880 sq ft, available as an off-plan investment purchase in The Ambassador Building, Embassy Gardens, for completion this summer.

Designed to the highest specification, the apartment boasts high ceilings, walnut parquet flooring, private terrace, comfort cooling and abundant natural light reminiscent of a Manhattan loft apartment. Located on the banks of the Thames and near London's cultural South bank, residents will not only enjoy a wealth of the Capital's finest attractions and amenities practically on their doorstep but also premium residents facilities including an exclusive private club and health spa, which is set to rival the best international hotels in the world.

## AMBASSADOR BUILDING, EMBASSY GARDENS FOURTH FLOOR