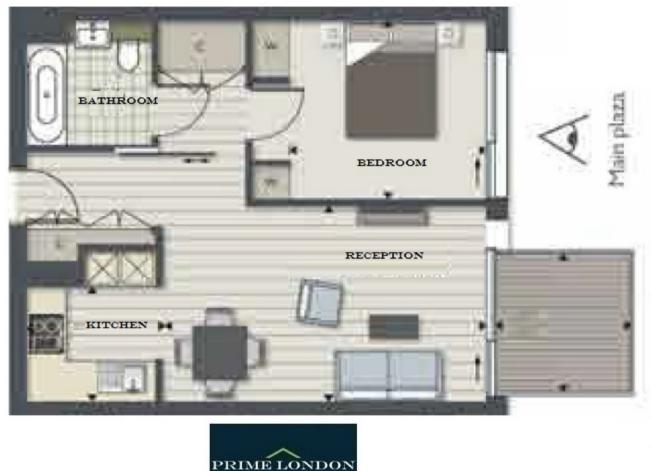

## SILK HOUSE, GOODMAN'S FIELD, LONDON E1 SEVENTH FLOOR APPROXIMATE GROSS INTERNAL AREA 551 SQ FT / 51 SQM APPROXIMATE BALCONY AREA 61 SQ FT / 5.7 SQM

You may download, store and use the material for your own personal use and research. You may not republish, retransmit, redistribute or otherwise make the material available to any party or make the same available on any website, online service or bulletin board of your own or of any other party or make the same available in hard copy or in any other media without the website owner's express prior written consent. The website owner's copyright must remain on all reproductions of material taken from this website.