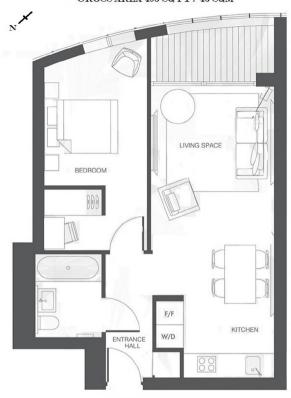

## SKYGARDENS, NINE ELMS, LONDON SW8 TWENTY-FIRST FLOOR GROSS AREA 495 SQ FT / 46 SQM