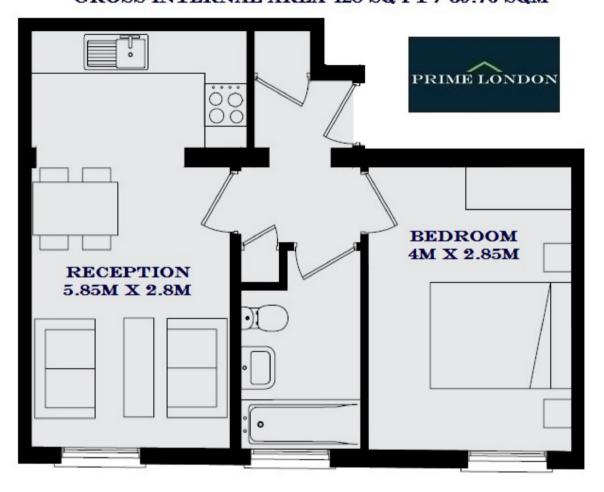

## THE BELVEDERE, BEDFORD ROW, HOLBORN WC1R FOURTH FLOOR GROSS INTERNAL AREA 428 SQ FT / 39.76 SQM