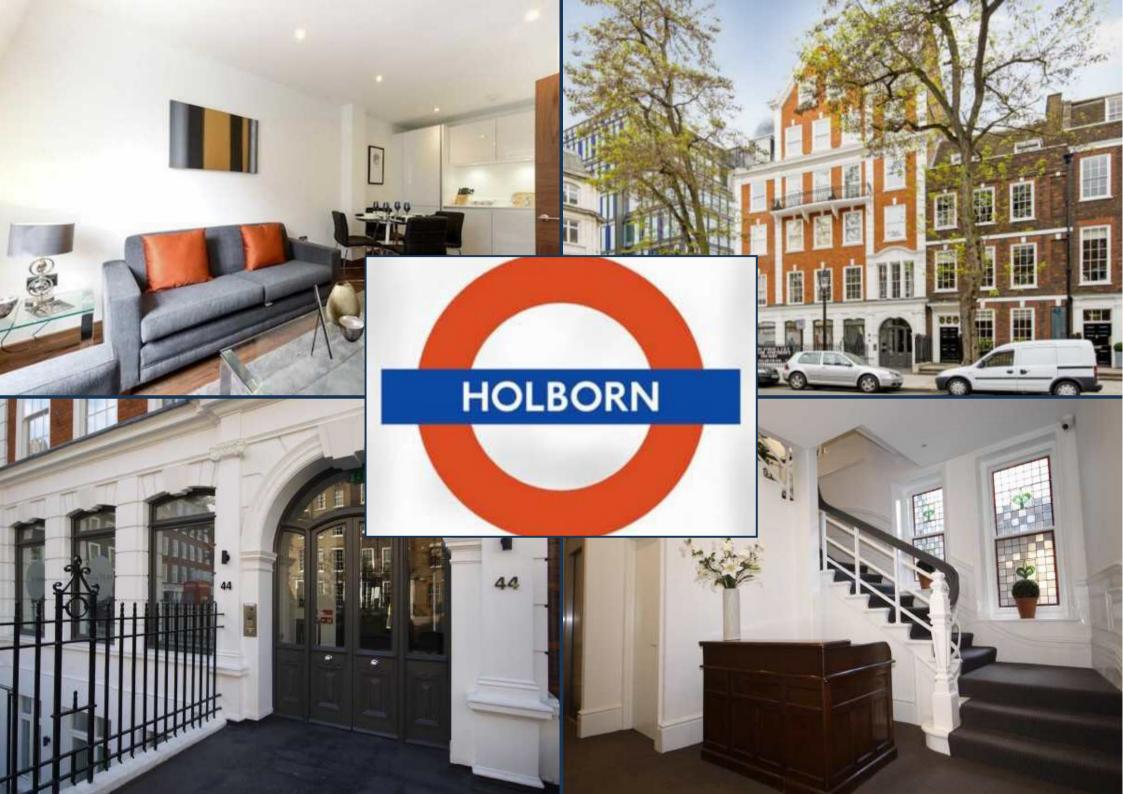

A bright fourth floor (with lift) one bedroom apartment available for sale in this newly refurbished and excellently located development, The Belvedere. The development is a period building conversion located in the centre of London, walking distance to the West End, Covent Garden & River Thames, as well as both UCL and LSE.

This apartment is finished to a high specification and benefits from under floor heating, electronic video entry phone system and concierge service. This apartment is extremely well proportioned and with its open plan kitchen/living area offers the perfect London base. This is a fantastic opportunity to invest in the middle of one of the world's most vibrant cities with cultural activities, theatres, world class shopping and dining offered within the immediate surrounding area. Excellent transport links are also easily accessible with Holborn & Kings Cross St Pancras (for access to Eurostar) stations nearby.