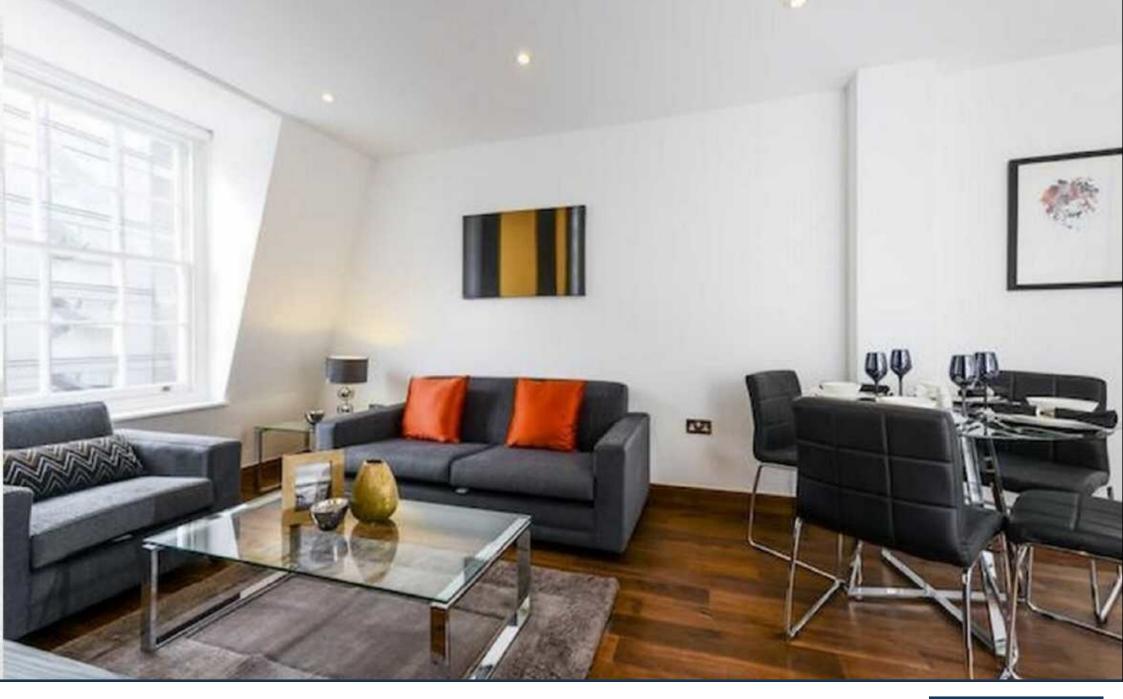

A bright fourth floor (with lift) one bedroom apartment available for sale in this newly refurbished and excellently located development, The Belvedere. The development is a period building conversion located in the centre of London, walking distance to the West End, Covent Garden & River Thames, as well as both UCL and LSE.

This apartment is finished to a high specification and benefits from under floor heating, electronic video entry phone system and concierge service. This apartment is extremely well proportioned and with its open plan kitchen/living area offers the perfect London base. This is a fantastic opportunity to invest in the middle of one of the world's most vibrant cities with cultural activities, theatres, world class shopping and dining offered within the immediate surrounding area. Excellent transport links are also easily accessible with Holborn & Kings Cross St Pancras (for access to Eurostar) stations nearby.