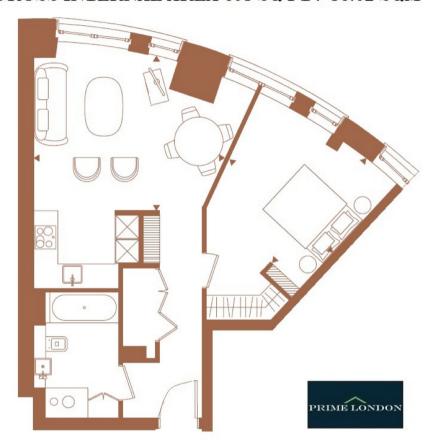

THE EAGLE, CITY ROAD, OLD STREET £735,000

A generous fourteenth floor one bedroom apartment of 603 sq ft (56 sqm), with views of The City, available as a brand new purchase for occupation from June. The brilliant location, the beautiful building, that awesome view, The Eagle

## THE EAGLE, CITY ROAD, LONDON EC1V FOURTEENTH FLOOR GROSS INTERNAL AREA 603 SQ FT / 56.02 SQM