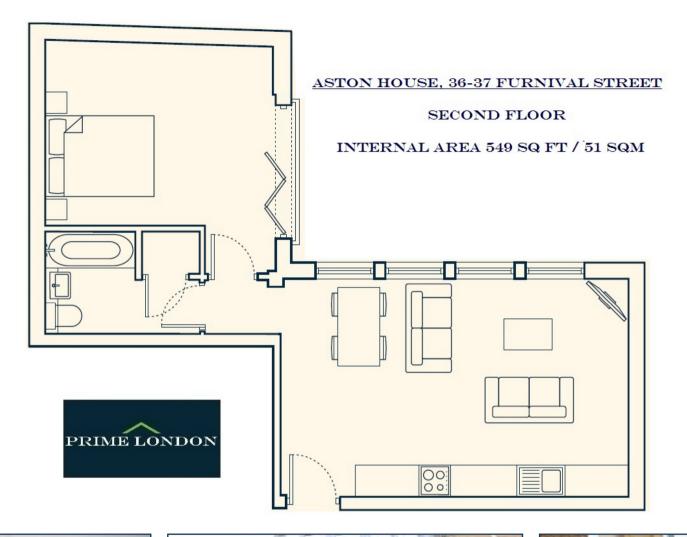

## 95 WESTMINSTER BRIDGE ROAD, SE1 7HR T: 0207 928 6663 OFFICE@PRIMELONDONRESIDENTIAL.COM WWW.PRIMELONDONRESIDENTIAL.COM

An excellently proportioned and located one bedroom apartment of 549 sq ft (51 sqm) adjacent to Chancery Lane, Lincoln's Inn and the Jewellery district for chain free sale.