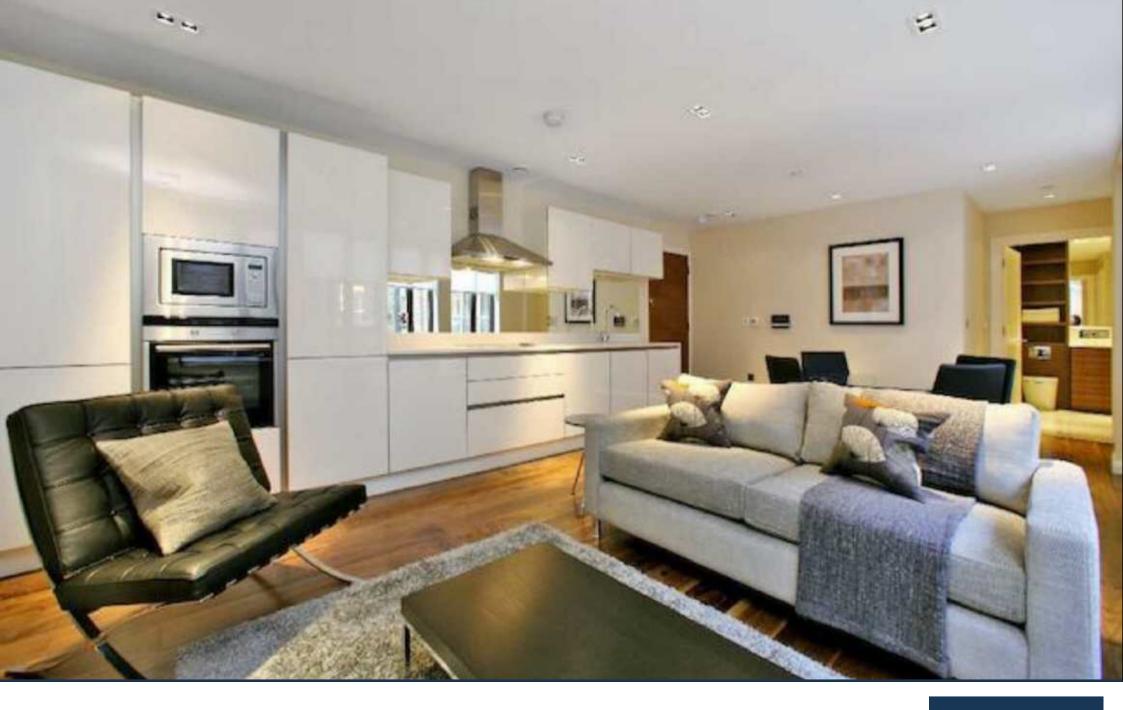

Aston House was fully refurbished in 2013 and offers a high specification finish throughout, contemporary communal areas and a small community of just nine apartments.

The open-plan reception affords plenty of room for entertaining and dining with the kitchen featuring white gloss units, a granite worktop set off by a stylish mirrored splash-back and fully integrated Miele appliances. The double bedroom offers built-in wardrobes and high quality carpets whilst the bathroom, fully tiled in limestone, features atmospheric lighting and an oversized fixed 'rain' shower head above the bath.

Other specification highlights include mood / scene lighting control, engineered black American walnut flooring to the living area and underfloor heating.

You may download, store and use the material for your own personal use and research. You may not republish, retransmit, redistribute or otherwise make the material available to any party or make the same available on any website, online service or bulletin board of your own or of any other party or make the same available in hard copy or in any other media without the website owner's express prior written consent. The website owner's copyright must remain on all reproductions of material taken from this website.