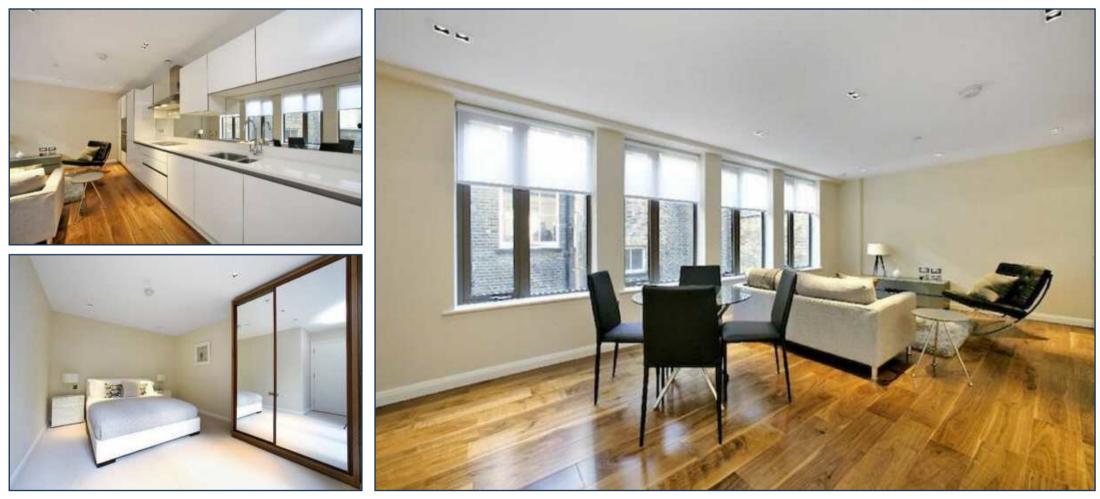

Aston House was fully refurbished in 2013 and offers a high specification finish throughout, contemporary communal areas and a small community of just nine apartments.

The open-plan reception affords plenty of room for entertaining and dining with the kitchen featuring white gloss units, a granite worktop set off by a stylish mirrored splash-back and fully integrated Miele appliances. The double bedroom offers built-in wardrobes and high quality carpets whilst the bathroom, fully tiled in limestone, features atmospheric lighting and an oversized fixed 'rain' shower head above the bath.

Other specification highlights include mood / scene lighting control, engineered black American walnut flooring to the living area and underfloor heating.

You may download, store and use the material for your own personal use and research. You may not republish, retransmit, redistribute or otherwise make the material available to any party or make the same available on any website, online service or bulletin board of your own or of any other party or make the same available in hard copy or in any other media without the website owner's express prior written consent. The website owner's copyright must remain on all reproductions of material taken from this website.