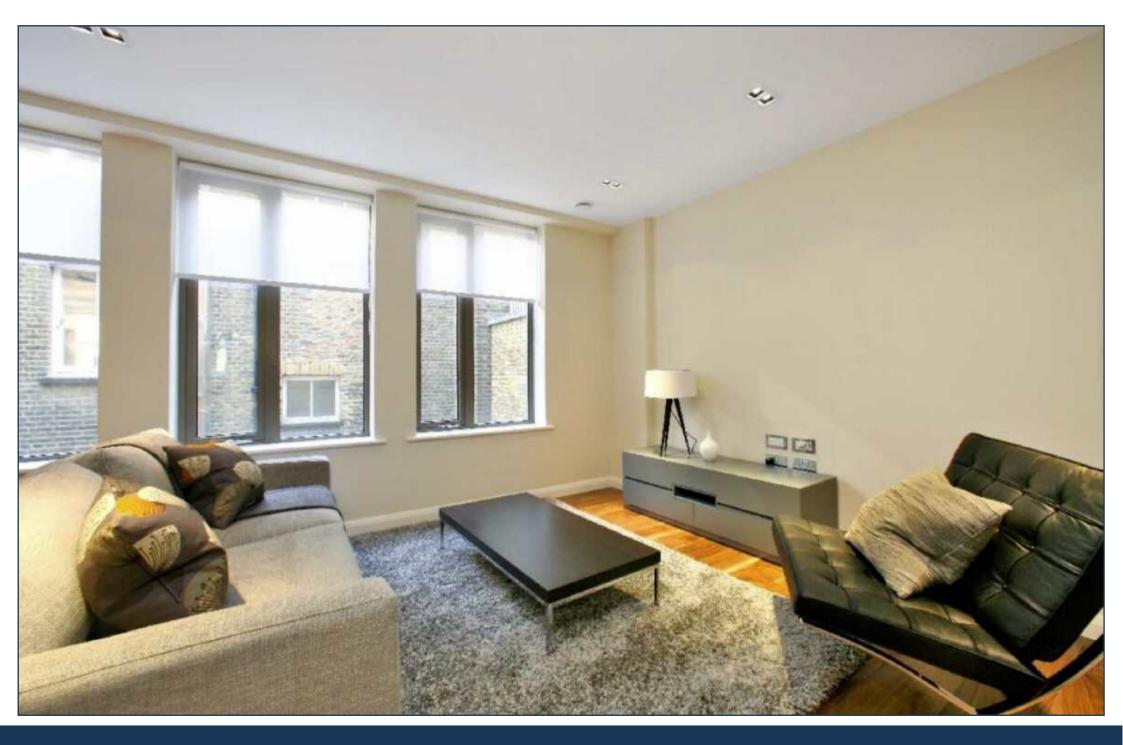

Aston House was fully refurbished in 2013 and offers a high specification finish throughout, contemporary communal areas and a small community of just nine apartments.

The open-plan reception affords plenty of room for entertaining and dining with the kitchen featuring white gloss units, a granite worktop set off by a stylish mirrored splash-back and fully integrated Miele appliances. The double bedroom offers built-in wardrobes and high quality carpets whilst the bathroom, fully tiled in limestone, features atmospheric lighting and an oversized fixed 'rain' shower head above the bath.

Other specification highlights include mood / scene lighting control, engineered black American walnut flooring to the living area and underfloor heating.

You may download, store and use the material for your own personal use and research. You may not republish, retransmit, redistribute or otherwise make the material available to any party or make the same available on any website, online service or bulletin board of your own or of any other party or make the same available in hard copy or in any other media without the website owner's express prior written consent. The website owner's copyright must remain on all reproductions of material taken from this website.