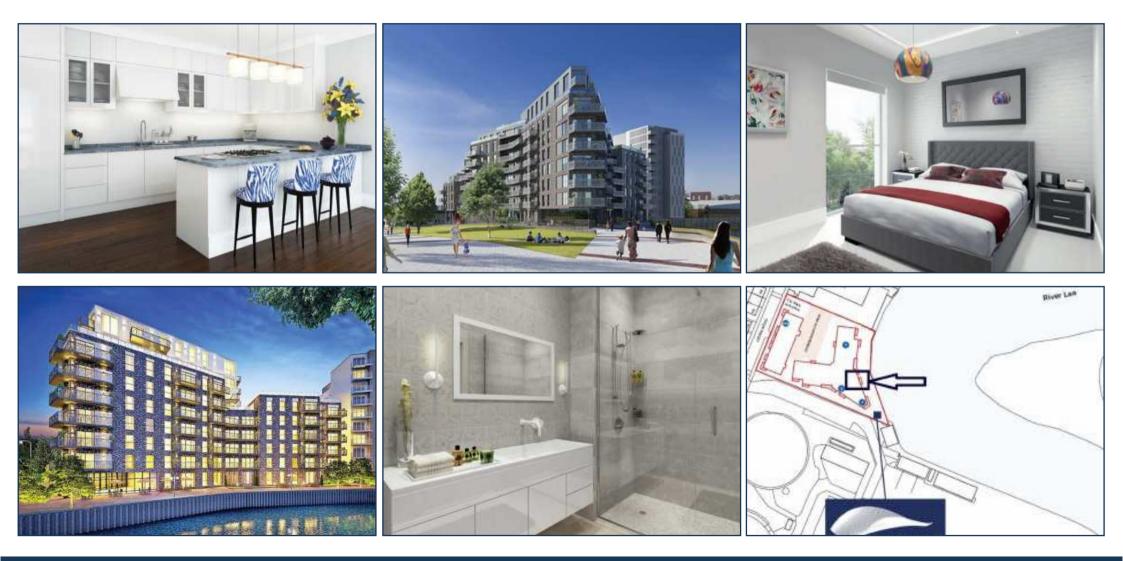

## **£340,000**

•

A sizeable water view one bedroom apartment of 538 sq ft (50 sqm) with sizeable terrace in Leven Wharf, offering an excellent off-plan investment for completion in Q2 2017.

Leven Wharf is an exciting new development overlooking Bow Creek to the North and a tranquil park to the south, offering modern open-plan living finished to a high standard throughout.