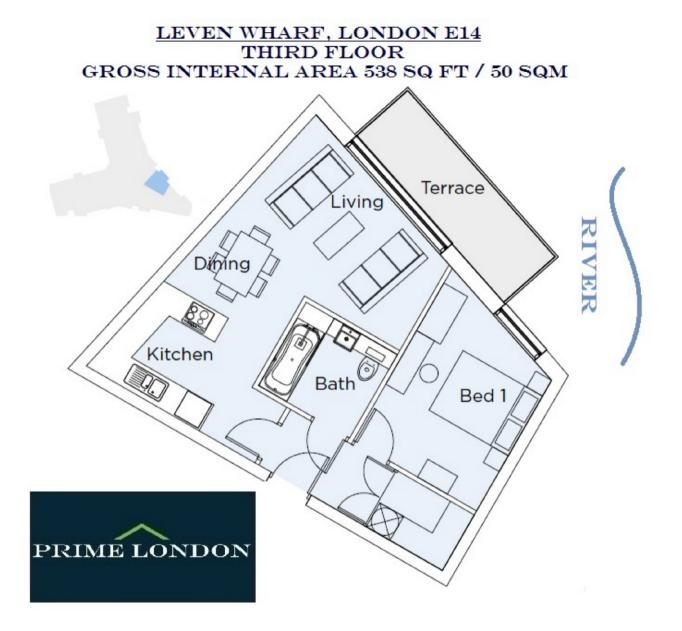

## **£340,000**

•

A sizeable water view one bedroom apartment of 538 sq ft (50 sqm) with sizeable terrace in Leven Wharf, offering an excellent off-plan investment for completion in Q2 2017.

Leven Wharf is an exciting new development overlooking Bow Creek to the North and a tranquil park to the south, offering modern open-plan living finished to a high standard throughout.