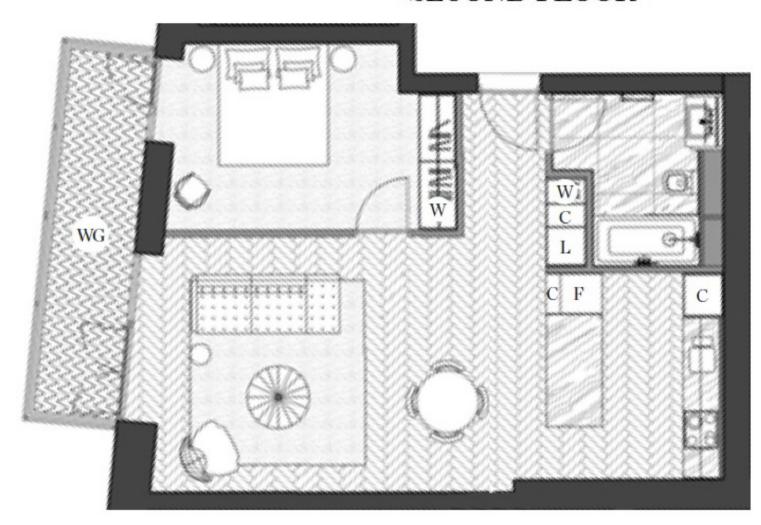

## AMBASSADOR BUILDING, EMBASSY GARDENS SW8 SECOND FLOOR

Total area: 61.4 sqm / 661 sqft Living area: 9480 x 4100 mm Bedroom: 4830 x 3000 mm Winter Garden: 7.9 sqm