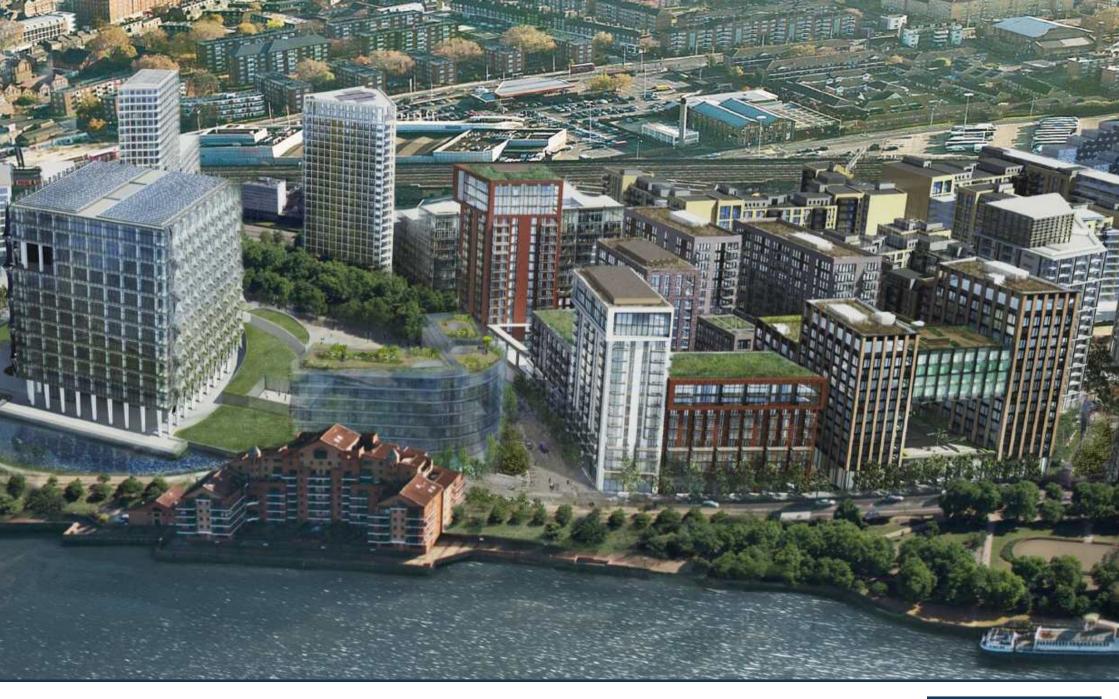

AMBASSADOR BUILDING, EMBASSY GARDENS, £699,950

A river aspect one bedroom apartment totalling 661 sq ft, available as an off-plan investment purchase in The Ambassador Building, Embassy Gardens, for completion this summer.

Designed to the highest specification, the apartment boasts high ceilings, walnut parquet flooring, private winter garden, comfort cooling and abundant natural light reminiscent of a Manhattan loft apartment. Located on the banks of the Thames and near London's cultural South bank, residents will not only enjoy a wealth of the Capital's finest attractions and amenities practically on their doorstep but also premium residents facilities including an exclusive private club and health spa, which is set to rival the best international hotels in the world.