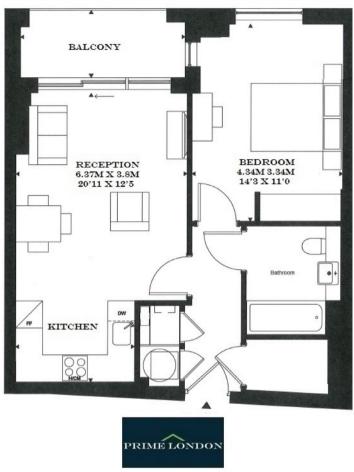

## TENTH FLOOR GROSS INTERNAL AREA 550 SQ FT / 51.1 SQM

You may download, store and use the material for your own personal use and research. You may not republish, retransmit, redistribute or otherwise make the material available to any party or make the same available in hard copy or in any other media without the website owner's express prior written consent. The website owner's copyright must remain on all reproductions of material taken from this website.