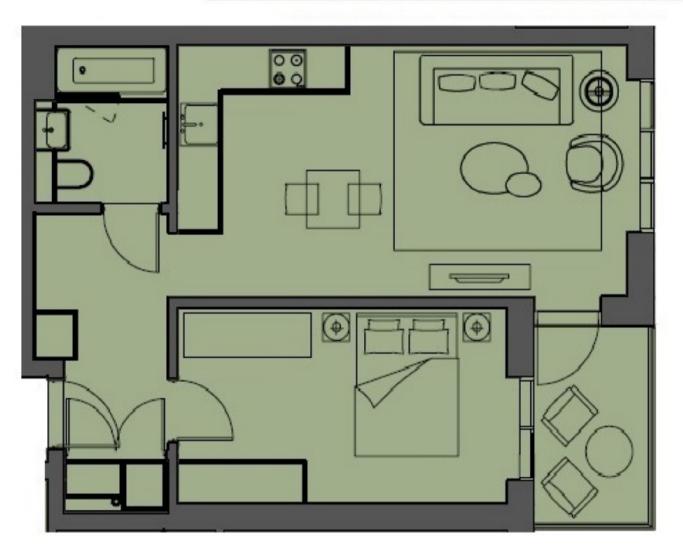

## **ONE THE ELEPHANT, LONDON SE1**

| Internal Area                                    | $\sim$         |
|--------------------------------------------------|----------------|
| 51.5 sqm – 554 sqft<br>Living / Dining / Kitchen |                |
|                                                  |                |
| Bedroom                                          |                |
| 4.9m x 2.7m                                      | 16' x 8'10"ft  |
| Balcony                                          |                |
| 1.8m x 2.8m                                      | 5'10" x 9'2"ft |
|                                                  | ~              |
| PRIME LONDON                                     |                |