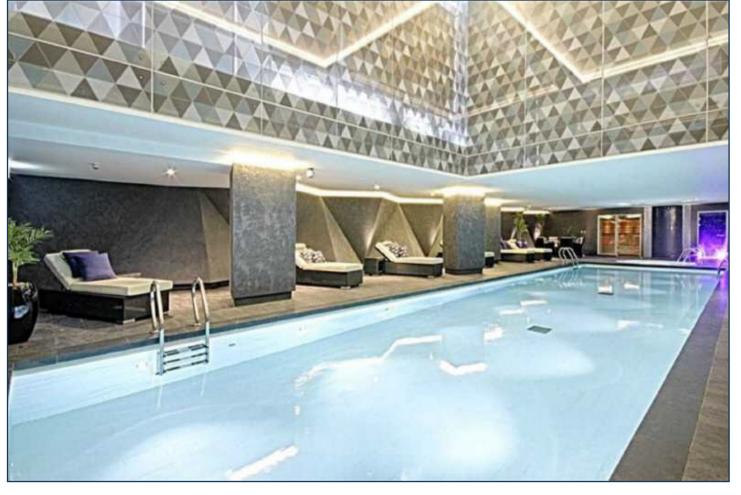

Created by world-renowned architects Rogers Stirk Harbour & Partners. Riverlight consists of six modern and elegant pavilions that have been specifically designed to maximise the sunlight within and optimise the views out. Over 75% of the development is dedicated to open space with the riverfront visible and accessible between each and every building. It offers a riverside walkway and park, private gardens and water features. An exclusive residents Clubhouse offers a unique third space between home and work which to socialise, exercise and be entertained, from a private screening room to virtual golf facilities; a residents club lounge and library and a 15m swimming pool, state-of-the-art gymnasium and spa.