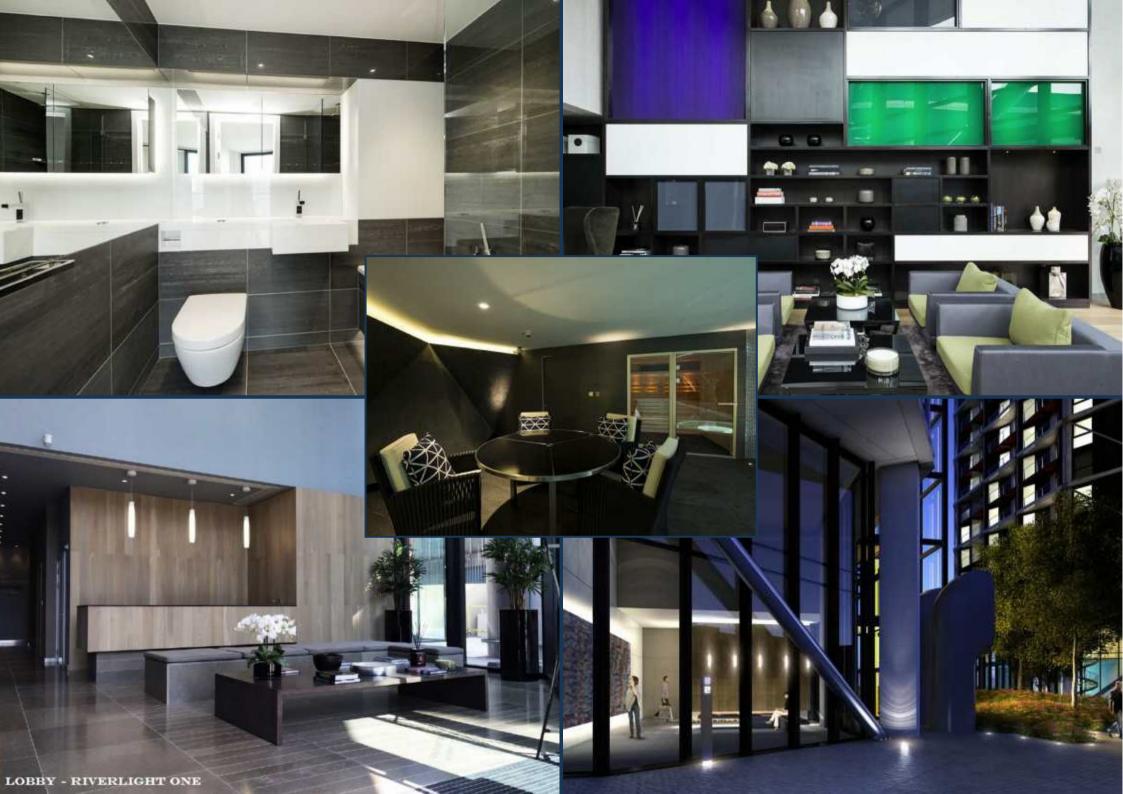

Created by world-renowned architects Rogers Stirk Harbour & Partners. Riverlight consists of six modern and elegant pavilions that have been specifically designed to maximise the sunlight within and optimise the views out. Over 75% of the development is dedicated to open space with the riverfront visible and accessible between each and every building. It offers a riverside walkway and park, private gardens and water features. An exclusive residents Clubhouse offers a unique third space between home and work which to socialise, exercise and be entertained, from a private screening room to virtual golf facilities; a residents club lounge and library and a 15m swimming pool, state-of-the-art gymnasium and spa.

Large double-height lobbies feature at the buildings entrance. These lead to smaller more personal floors, with no more than seven apartments per floor, accessed by glass walled elevators that are placed on the outside of each building offering spectacular views of the River and across London.