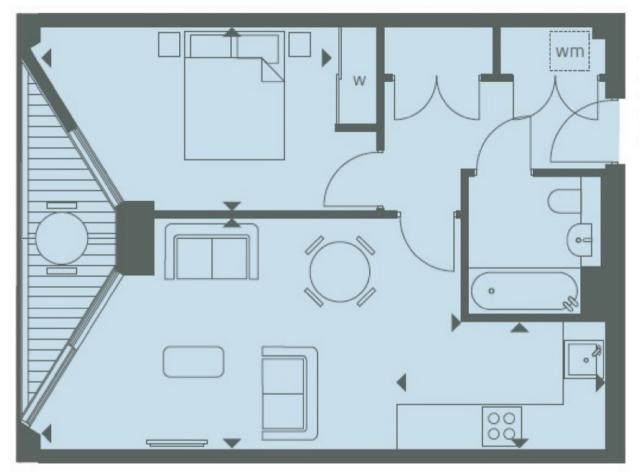

Offering the best value in the entire development, this one bedroom apartment is available as an investment off-plan sale for completion in May. This apartment offers 533 sq ft of living space, balcony, separate bathroom and high specification level throughout, including comfort cooling and under floor heating.

## RIVERLIGHT THREE, NINE ELMS SECOND FLOOR