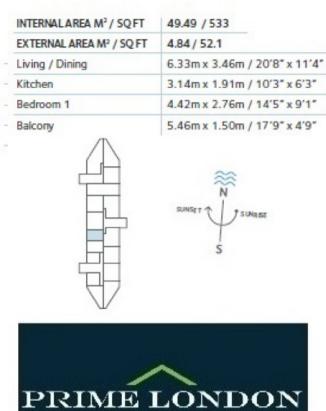

Offering the best value in the entire development, this one bedroom apartment is available as an investment off-plan sale for completion in May. This apartment offers 533 sq ft of living space, balcony, separate bathroom and high specification level throughout, including comfort cooling and under floor heating.