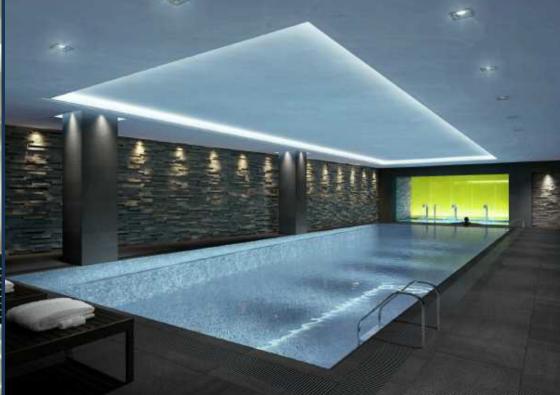

The property comprises open plan fully equipped fitted kitchen with Miele integrated appliances and marble work surfaces, bedroom suite with walk in dressing room, stylish bathroom with bespoke marble storage units. 190 The Strand benefits from a five star 24hr concierge service, residents private cinema, state of the art gym and swimming pool/spa. 999 year leasehold.