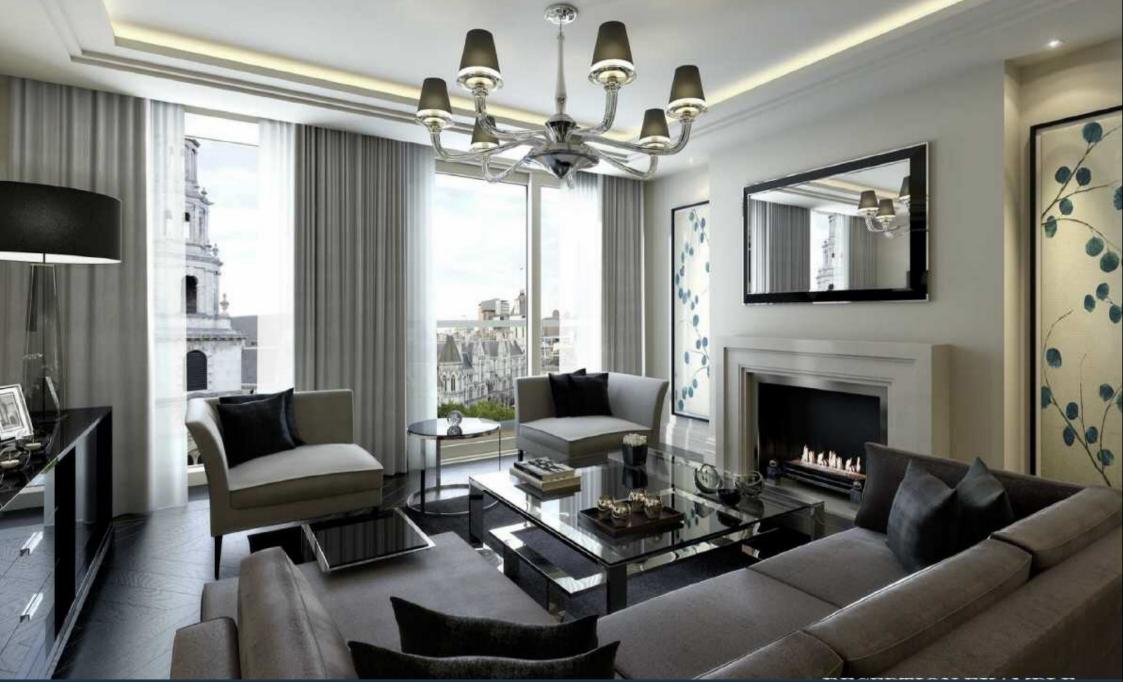

WREN HOUSE, 190 THE STRAND **£1,498,000** 

A generous and spacious 614 sq ft (57 sqm) dual aspect one bedroom apartment on the fourth floor of this premium development by the Berkeley Group, for completion in late 2016.

The property comprises open plan fully equipped fitted kitchen with Miele integrated appliances and marble work surfaces, bedroom suite with walk in dressing room, stylish bathroom with bespoke marble storage units. 190 The Strand benefits from a five star 24hr concierge service, residents private cinema, state of the art gym and swimming pool/spa. 999 year leasehold.