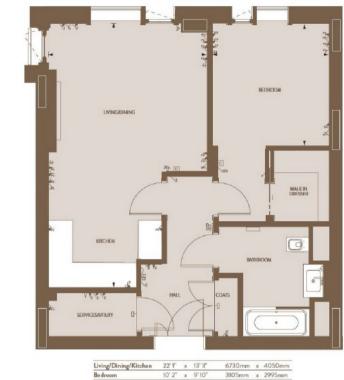

## WREN HOUSE, 190 THE STRAND FOURTH FLOOR GROSS INTERNAL AREA 614 SQ FT / 57 SQM