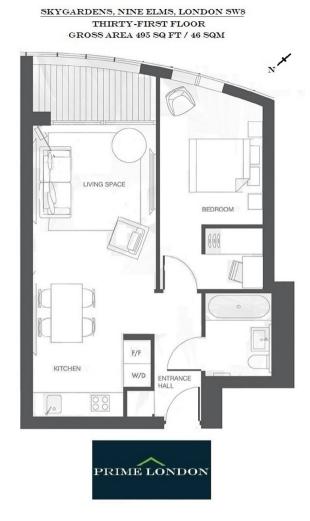

## SKY GARDENS, NINE ELMS £714,995

PRIME LONDON

•

A thirty-first floor south and east facing one bedroom apartment of some 495 sq ft in Nine Elms, available as an ideal off-plan investment purchase for completion in Q1 2016.