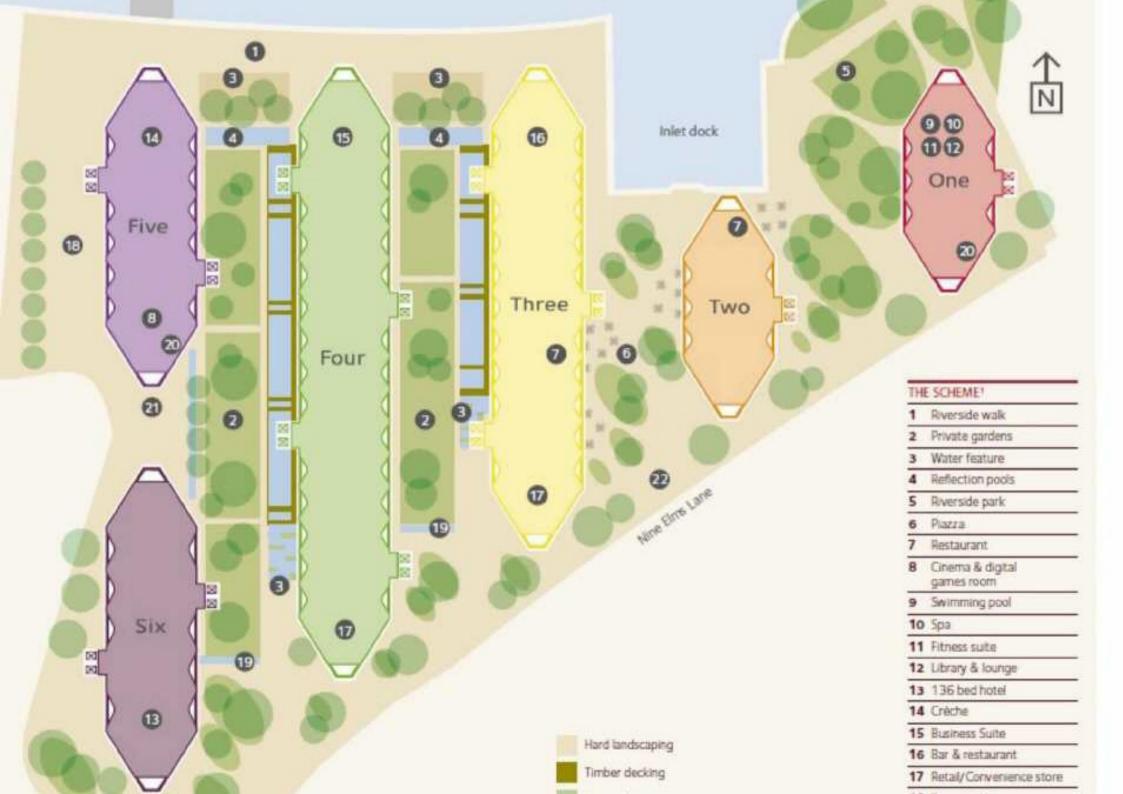

Created by world-renowned architects Rogers Stirk Harbour & Partners. Riverlight consists of six modern and elegant pavilions that have been specifically designed to maximise the sunlight within and optimise the views out. Over 75% of the development is dedicated to open space with the riverfront visible and accessible between each and every building. It offers a riverside walkway and park, private gardens and water features. An exclusive residents Clubhouse offers a unique third space between home and work which to socialise, exercise and be entertained, from a private screening room to virtual golf facilities; a residents club lounge and library and a 15m swimming pool, state-of-the-art gymnasium and spa.

Riverlight offers a wide range of accommodation with a vibrant mix of leisure and retail facilities at street level, including cafés, bar and restaurant and a crèche.

The residents at Riverlight will benefit from a courtesy service that will run every weekday rush hour between the development and Vauxhall Underground and mainline Stations. There will be 4 car club spaces at the entrance to the development that can be hired on a short term basis, subject to availability.