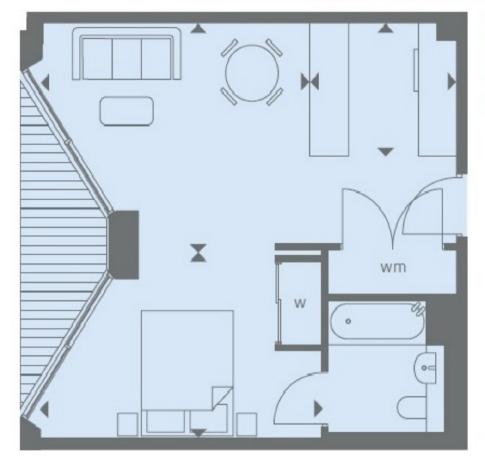

A ninth floor apartment only one plot from the river, with westerly views, available as an investment off-plan sale for completion in early 2016. This apartment offers 461 sq ft of living space, private balcony and high specification level throughout, comfort cooling and under floor heating.

## NINTH FLOOR

| INTERNAL AREA M2 / SQ FT             | 42.84 / 461                   |
|--------------------------------------|-------------------------------|
| EXTERNAL AREA M <sup>2</sup> / SQ FT | 7.26 / 78.1                   |
| Living / Dining                      | 4.57m x 3.65m / 15'0" x 12'0" |
| Kitchen                              | 2.50m x 2.12m / 8'2" x 7'0"   |
| Bedroom 1                            | 4.80m x 2.96m / 15'7" x 9'7"  |
| Balcony 1                            | 5.28m x 1.49m / 17'3" x 4'9"  |