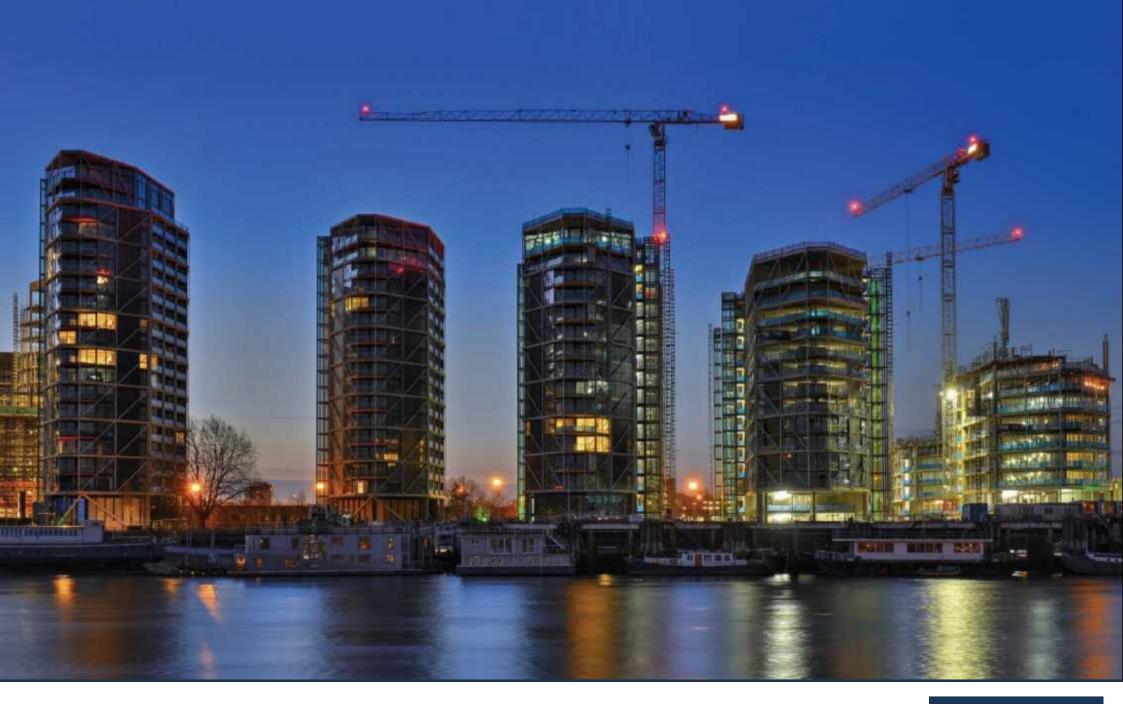

Created by world-renowned architects Rogers Stirk Harbour & Partners. Riverlight consists of six modern and elegant pavilions that have been specifically designed to maximise the sunlight within and optimise the views out. Over 75% of the development is dedicated to open space with the riverfront visible and accessible between each and every building. It offers a riverside walkway and park, private gardens and water features. An exclusive residents Clubhouse offers a unique third space between home and work which to socialise, exercise and be entertained, from a private screening room to virtual golf facilities; a residents club lounge and library and a 15m swimming pool, state-of-the-art gymnasium and spa.

Large double-height lobbies feature at the buildings entrance. These lead to smaller more personal floors, with no more than seven apartments per floor, accessed by glass walled elevators that are placed on the outside of each building offering spectacular views of the River and across London.