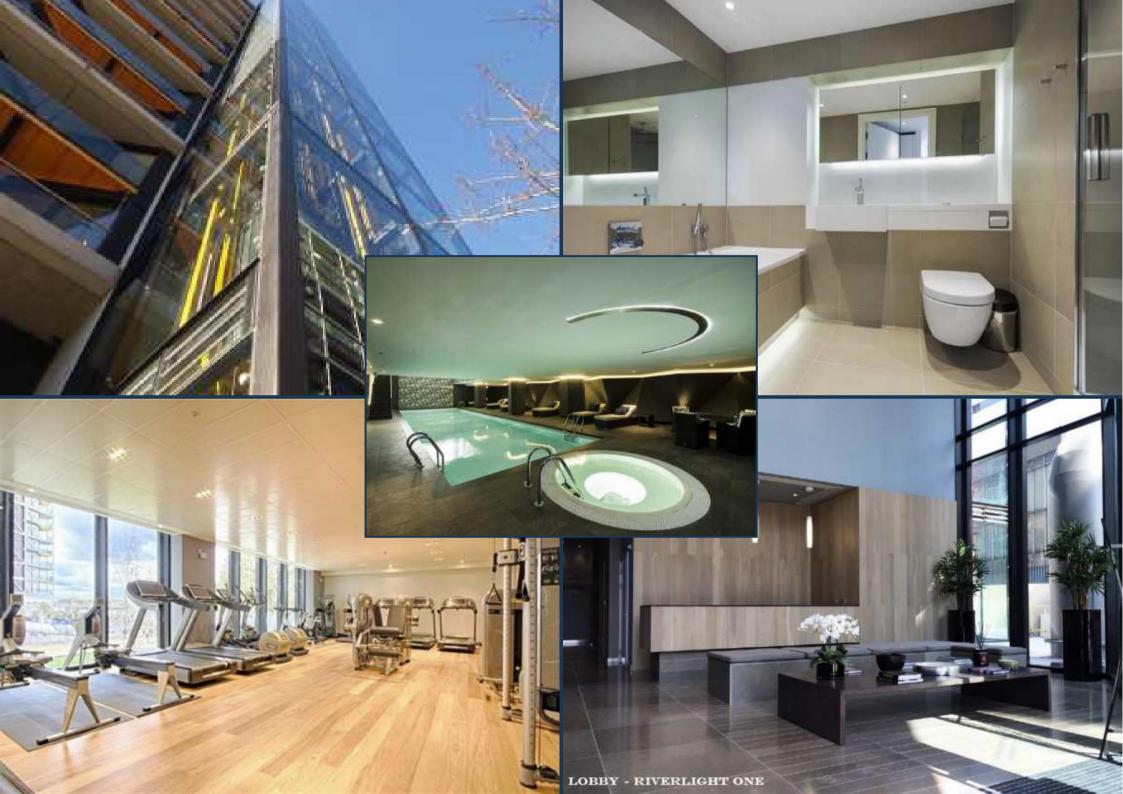

Created by world-renowned architects Rogers Stirk Harbour & Partners. Riverlight consists of six modern and elegant pavilions that have been specifically designed to maximise the sunlight within and optimise the views out. Over 75% of the development is dedicated to open space with the riverfront visible and accessible between each and every building. It offers a riverside walkway and park, private gardens and water features. An exclusive residents Clubhouse offers a unique third space between home and work which to socialise, exercise and be entertained, from a private screening room to virtual golf facilities; a residents club lounge and library and a 15m swimming pool, state-of-the-art gymnasium and spa.

Large double-height lobbies feature at the buildings entrance. These lead to smaller more personal floors, with no more than seven apartments per floor, accessed by glass walled elevators that are placed on the outside of each building offering spectacular views of the River and across London.

Riverlight offers a wide range of accommodation with a vibrant mix of leisure and retail facilities at street level, including cafés, bar and restaurant and a crèche.

The residents at Riverlight will benefit from a courtesy service that will run every weekday rush hour between the development and Vauxhall Underground and mainline Stations. There will be 4 car club spaces at the entrance to the development that can be hired on a short term basis, subject to availability.