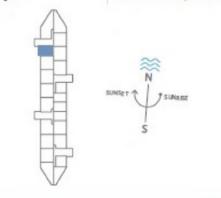

A ninth floor apartment only one plot from the river, with westerly views, available as an investment off-plan sale for completion in early 2016. This apartment offers 461 sq ft of living space, private balcony and high specification level throughout, comfort cooling and under floor heating.

## RIVERLIGHT FOUR