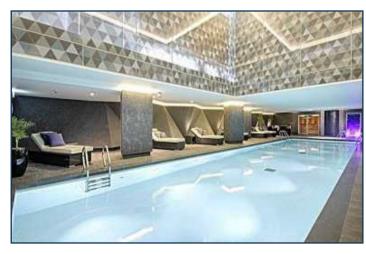

Created by world-renowned architects Rogers Stirk Harbour & Partners. Riverlight consists of six modern and elegant pavilions that have been specifically designed to maximise the sunlight within and optimise the views out. Over 75% of the development is dedicated to open space with the riverfront visible and accessible between each and every building. It offers a riverside walkway and park, private gardens and water features. An exclusive residents Clubhouse offers a unique third space between home and work which to socialise, exercise and be entertained, from a private screening room to virtual golf facilities; a residents club lounge and library and a 15m swimming pool, state-of-the-art gymnasium and spa.