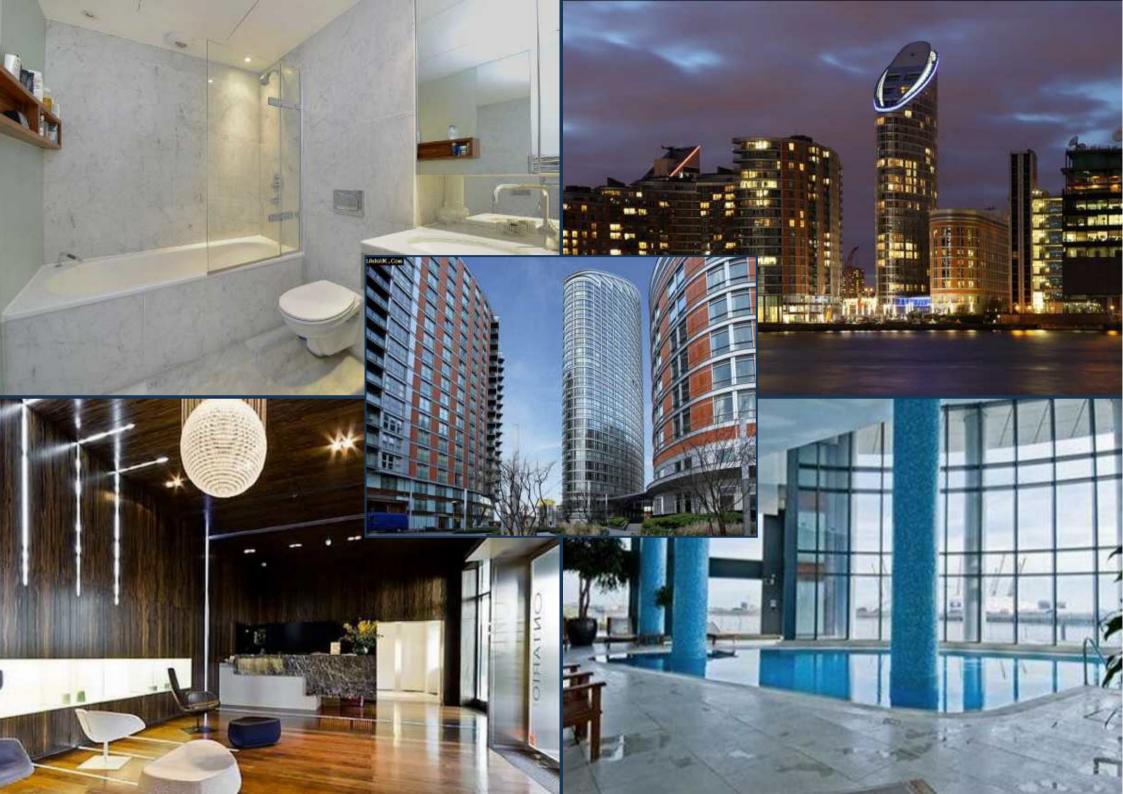

ONTARIO TOWER, CANARY WHARF £435,000

A sizeable one bedroom apartment of almost 600 sq ft, ideal as either a London base or attractive rental investment property, available for immediate chain free sale. This sixth floor apartment includes a large reception with floor to ceiling windows, high specification kitchen and bathroom, spacious bedroom with integrated storage and upgraded flooring throughout.

Ontario Tower itself offers residents a 24 hour concierge service, swimming pool, spa, gymnasium and a room service facility operated by the adjacent Radisson Hotel. Available with balance of 999 year leasehold.