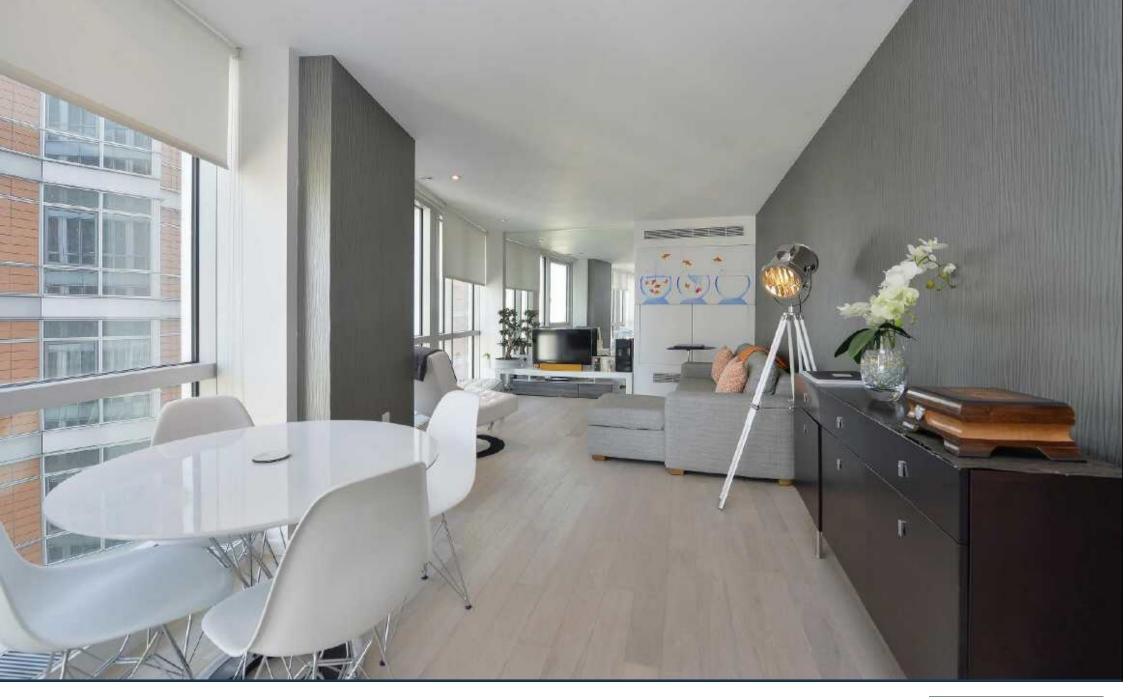

ONTARIO TOWER, CANARY WHARF £435,000

A sizeable one bedroom apartment of almost 600 sq ft, ideal as either a London base or attractive rental investment property, available for immediate chain free sale. This sixth floor apartment includes a large reception with floor to ceiling windows, high specification kitchen and bathroom, spacious bedroom with integrated storage and upgraded flooring throughout.

Ontario Tower itself offers residents a 24 hour concierge service, swimming pool, spa, gymnasium and a room service facility operated by the adjacent Radisson Hotel. Available with balance of 999 year leasehold.