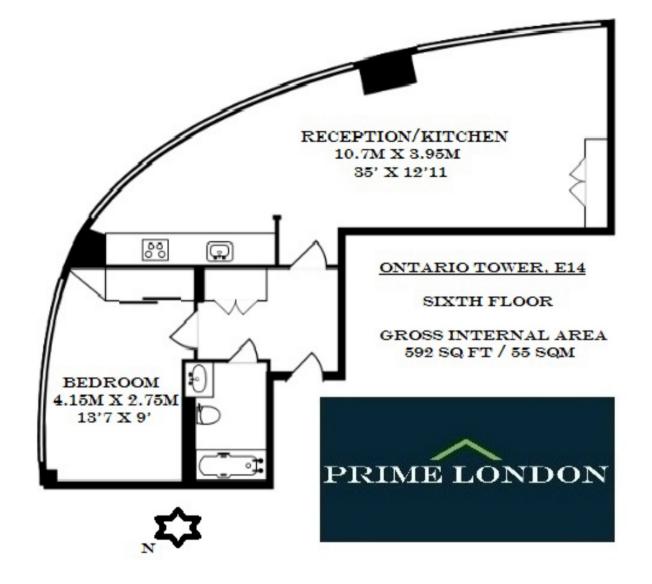

ONTARIO TOWER, CANARY WHARF £435,000

A sizeable one bedroom apartment of almost 600 sq ft, ideal as either a London base or attractive rental investment property, available for immediate chain free sale. This sixth floor apartment includes a large reception with floor to ceiling windows, high specification kitchen and bathroom, spacious bedroom with integrated storage and upgraded flooring throughout.