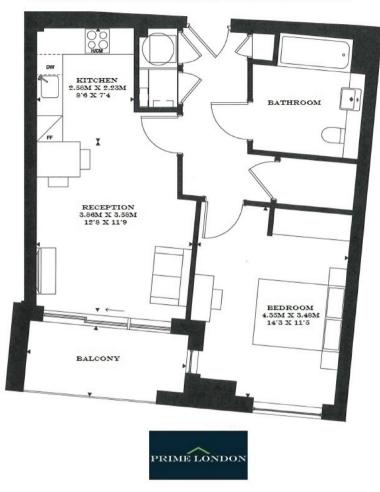

## DOULTON POINT, NINE ELMS POINT, NINE ELMS SW8 NINTH FLOOR GROSS INTERNAL AREA 570 SQ FT / 53 SQM

You may download, store and use the material for your own personal use and research. You may not republish, retransmit, redistribute or otherwise make the material available to any party or make the same available in hard copy or in any other media without the website owner's express prior written consent. The website owner's copyright must remain on all reproductions of material taken from this website.