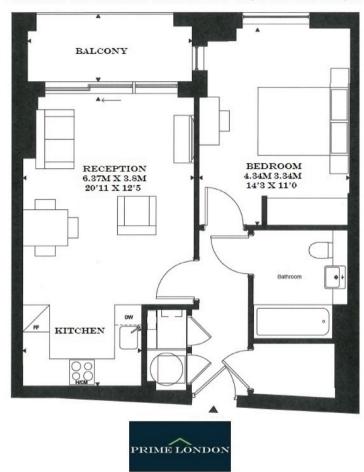

Available within the first phase of the Nine Elms Point development, this ninth floor 550 sq ft (51.1 sqm) one bedroom apartment offers an excellent opportunity to secure an investment with fantastic capital growth potential within the Nine Elms development area.

## GROSS INTERNAL AREA 550 SQ FT / 51.1 SQM