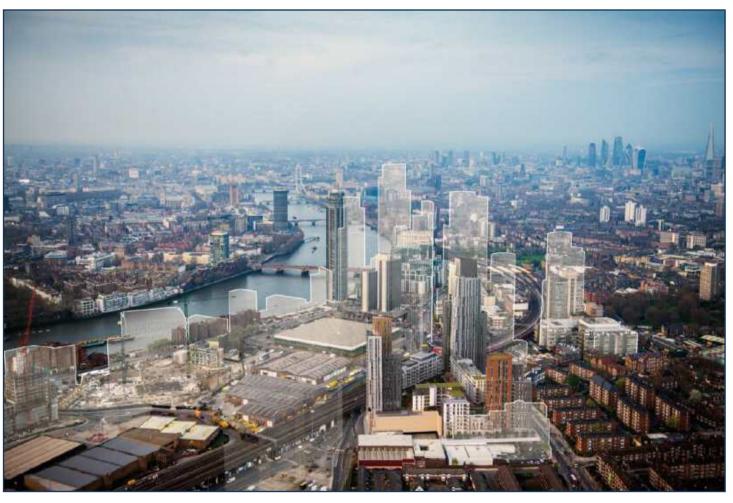

Nine Elms Point is situated at the forefront of Europe's largest regeneration scheme and includes an outstanding collection of apartments, which benefit from landscaped courtyards, elevated parades, a fitness suite and a 24 hour concierge service.

Nine Elms Point is conveniently located beside the Nine Elms Northern Line tube station (to open 2019), and above a flagship 80,000 sq ft Sainsbury's. Vauxhall station is under half a mile away, you you can be in Waterloo in 4 minutes, Oxford Circus in 9 minutes or London King's Cross St. Pancras in 13 minutes. Gatwick, Heathrow and London City Airport are all less than an hour's commute away.

Available with 999 year leasehold, with completion estimated for February 2016.

\*Pictures shown are CGI\*