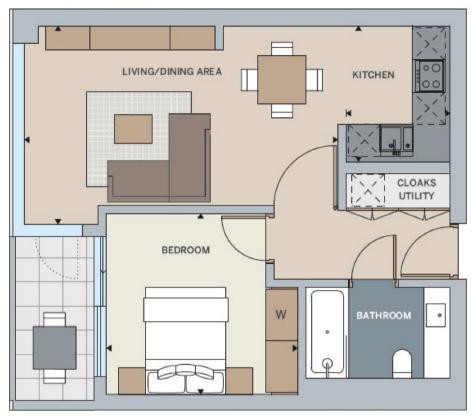

# TUDOR HOUSE, ONE TOWER BRIDGE SIXTH FLOOR

# Total internal area (apartment)

538 sq ft / 50.0 sq m

## Living/dining

19' 3" x 12' 1" / 5.86 m x 3.68 m

### Kitchen

8' 4" x 6' 5" / 2.54 m x 1.95 m

#### Master bedroom

11' 9" x 11' 1" / 3.63 m x 3.37 m

## Total external area (balcony)

44 sq ft / 4.14 sq m

# Balcony dimensions (living)

10' 2" x 4' 11" / 3.10 m x 1.50 m

# Ceiling height

8' 9" / 2.66 m