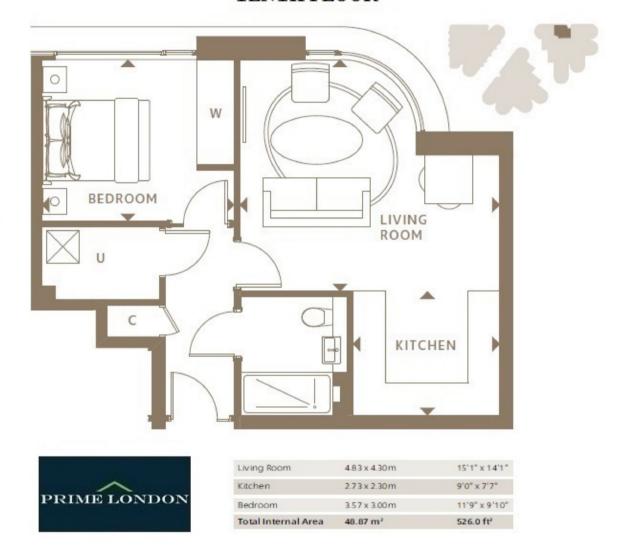

A tenth floor one bedroom apartment totalling 526 sq ft, available for off-plan purchase in The Corniche, 20 Albert Embankment, for completion in 2017. Located in an enviable position on the bank of the River Thames, The Corniche (designed by Foster & Partners) captures some of London's most exquisite views, not only of the Houses of Parliament and the River Thames, but also the Tate Britain, London Eye and the City.

## THE CORNICHE, 20 ALBERT EMBANKMENT TENTH FLOOR