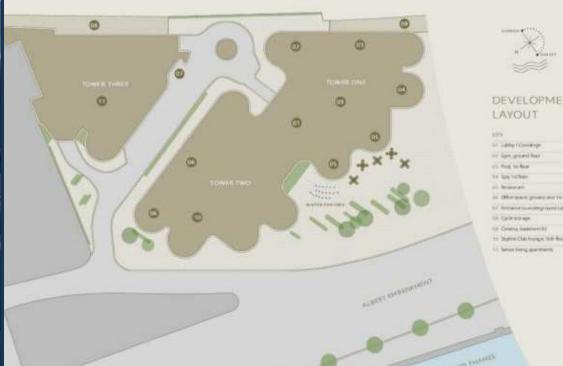

A tenth floor one bedroom apartment totalling 526 sq ft, available for off-plan purchase in The Corniche, 20 Albert Embankment, for completion in 2017. Located in an enviable position on the bank of the River Thames, The Corniche (designed by Foster & Partners) captures some of London's most exquisite views, not only of the Houses of Parliament and the River Thames, but also the Tate Britain, London Eye and the City.

The development includes extensive residents facilities including a restaurant, gym, spa, pool and cinema, and also commercial spaces such as restaurants and cafes focused around a well considered and inviting public space.