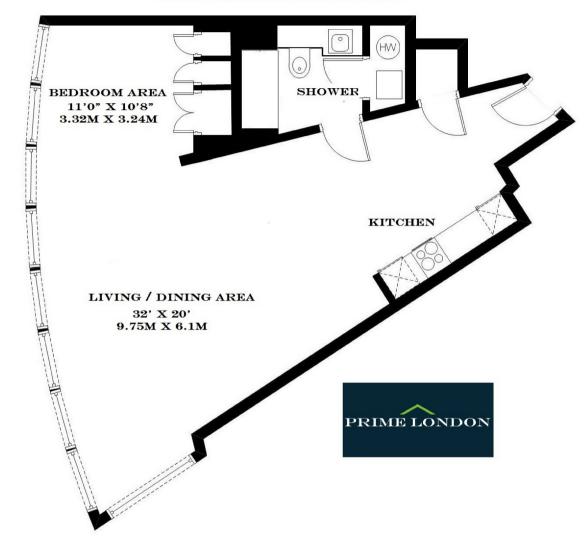

## SEVENTH FLOOR

GROSS INTERNAL AREA 643 SQ FT

You may download, store and use the material for your own personal use and research. You may not republish, retransmit, redistribute or otherwise make the material available to any party or make the same available on any website, online service or bulletin board of your own or of any other party or make the same available in hard copy or in any other media without the website owner's express prior written consent. The website owner's copyright must remain on all reproductions of material taken from this website.