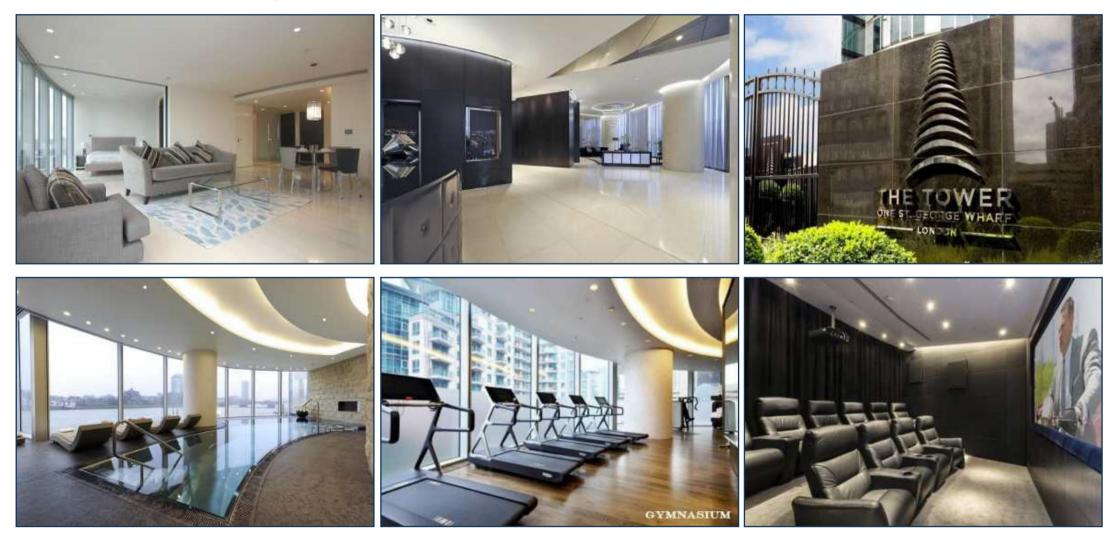

All apartments have valet parking inclusive, and the building offers dedicated door service, 24 hour concierge, private health club with gym, infinity swimming pool, sauna and steam room, business facilities including a boardroom with conference facility, a business lounge and a private screening room and landscaped exterior gardens.