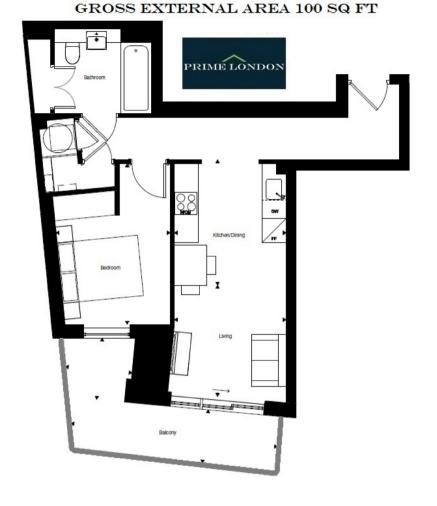

## DOULTON POINT, NINE ELMS POINT, NINE ELMS SW8 FIRST FLOOR GROSS INTERNAL AREA 489 SQ FT