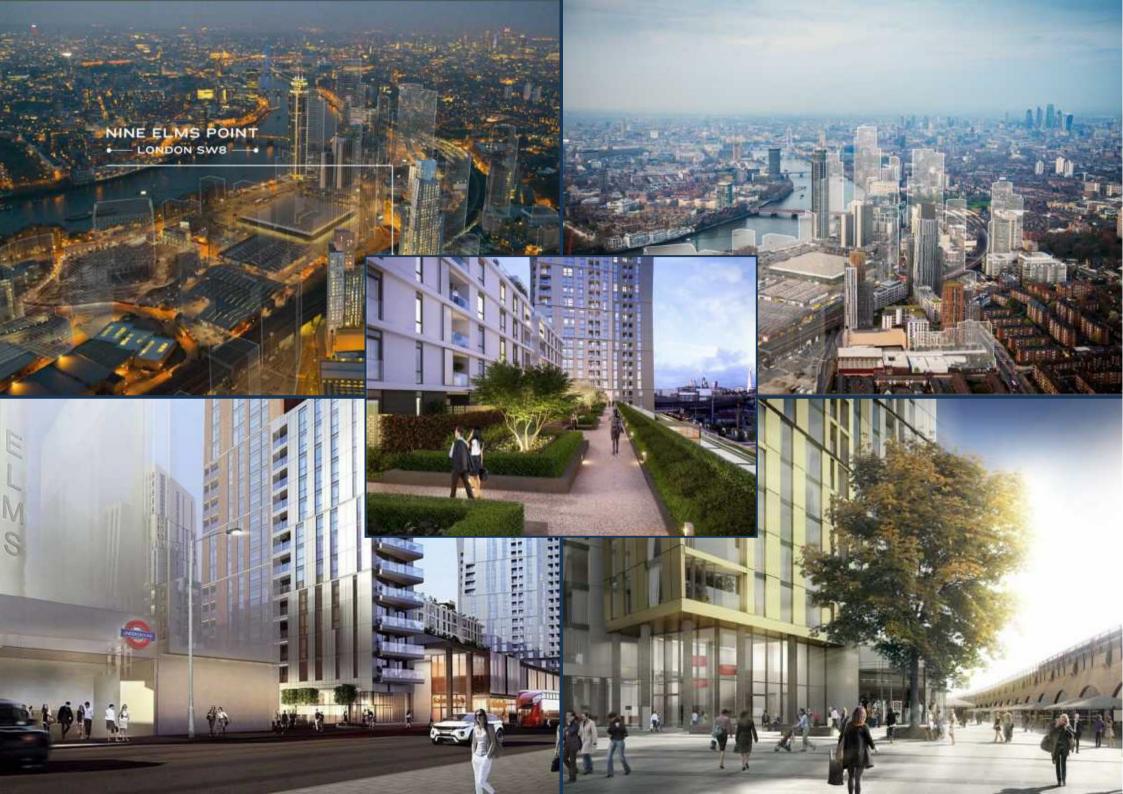

Nine Elms Point is situated at the forefront of Europe's largest regeneration scheme and includes an outstanding collection of apartments, which benefit from landscaped courtyards, elevated parades, a fitness suite and a 24 hour concierge service.

Nine Elms Point is conveniently located beside the Nine Elms Northern Line tube station (to open 2019), and above a flagship 80,000 sq ft Sainsbury's. Vauxhall station is under half a mile away, you you can be in Waterloo in 4 minutes, Oxford Circus in 9 minutes or London King's Cross St. Pancras in 13 minutes. Gatwick, Heathrow and London City Airport are all less than an hour's commute away.