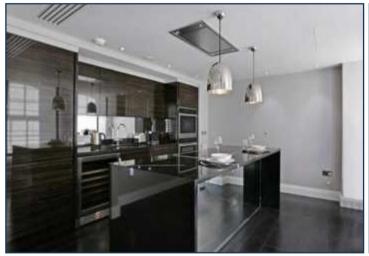

A brand new high specification apartment of 736 sq ft available for sale in a new Belgravia refurbishment on Eccleston Street.

This property offers very sizeable accommodation, comprising a full kitchen/diner, large reception (into bay window), 18' bedroom with en suite bath and shower plus guest cloakroom. The property also offers a bespoke Crestron control system, which controls the Audio-visual, heating, cooling, lighting and blinds systems via touch panel, cameo keypads and iPad.