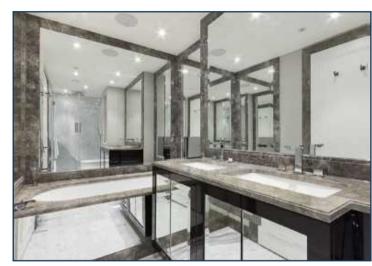

A brand new high specification apartment of 736 sq ft available for sale in a new Belgravia refurbishment on Eccleston Street.

This property offers very sizeable accommodation, comprising a full kitchen/diner, large reception (into bay window), 18' bedroom with en suite bath and shower plus guest cloakroom. The property also offers a bespoke Crestron control system, which controls the Audio-visual, heating, cooling, lighting and blinds systems via touch panel, cameo keypads and iPad.