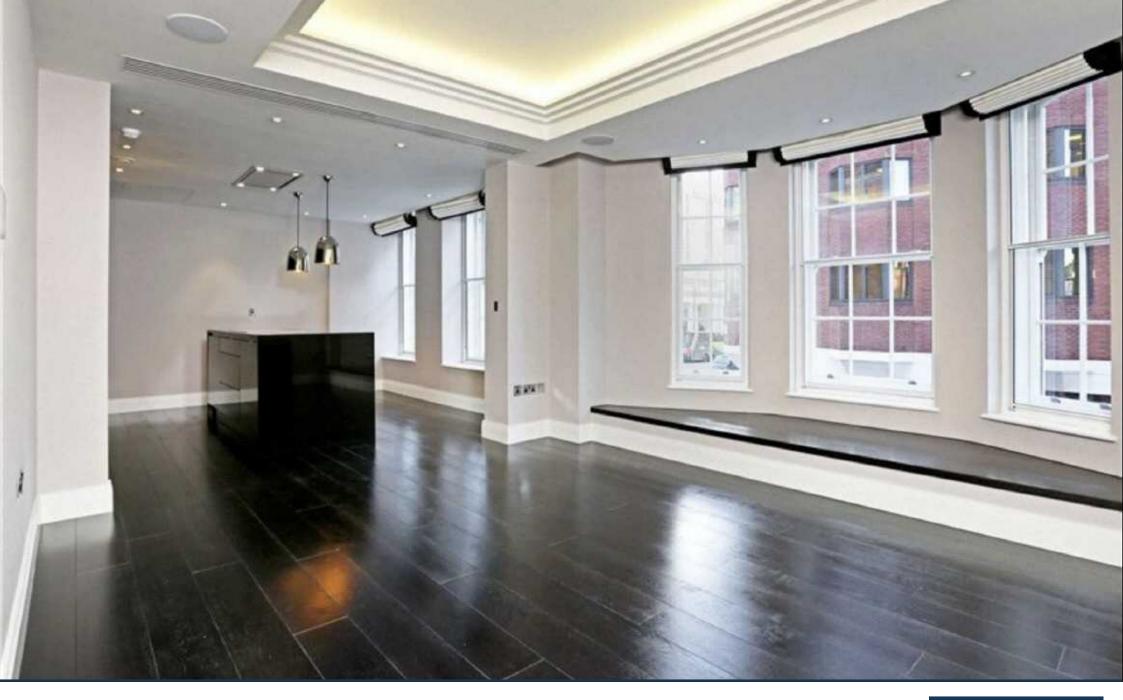

A brand new high specification apartment of 736 sq ft available for sale in a new Belgravia refurbishment on Eccleston Street.

This property offers very sizeable accommodation, comprising a full kitchen/diner, large reception (into bay window), 18' bedroom with en suite bath and shower plus guest cloakroom. The property also offers a bespoke Crestron control system, which controls the Audio-visual, heating, cooling, lighting and blinds systems via touch panel, cameo keypads and iPad.