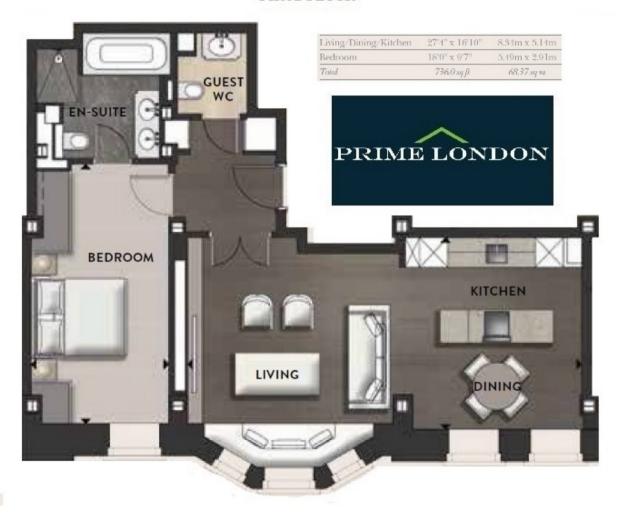

A brand new high specification apartment of 736 sq ft available for sale in a new Belgravia refurbishment on Eccleston Street.

This property offers very sizeable accommodation, comprising a full kitchen/diner, large reception (into bay window), 18' bedroom with en suite bath and shower plus guest cloakroom. The property also offers a bespoke Crestron control system, which controls the Audio-visual, heating, cooling, lighting and blinds systems via touch panel, cameo keypads and iPad.

## FIRST FLOOR