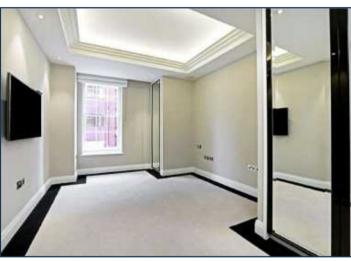

A brand new high specification apartment of 736 sq ft available for sale in a new Belgravia refurbishment on Eccleston Street.

This property offers very sizeable accommodation, comprising a full kitchen/diner, large reception (into bay window), 18' bedroom with en suite bath and shower plus guest cloakroom. The property also offers a bespoke Crestron control system, which controls the Audio-visual, heating, cooling, lighting and blinds systems via touch panel, cameo keypads and iPad.