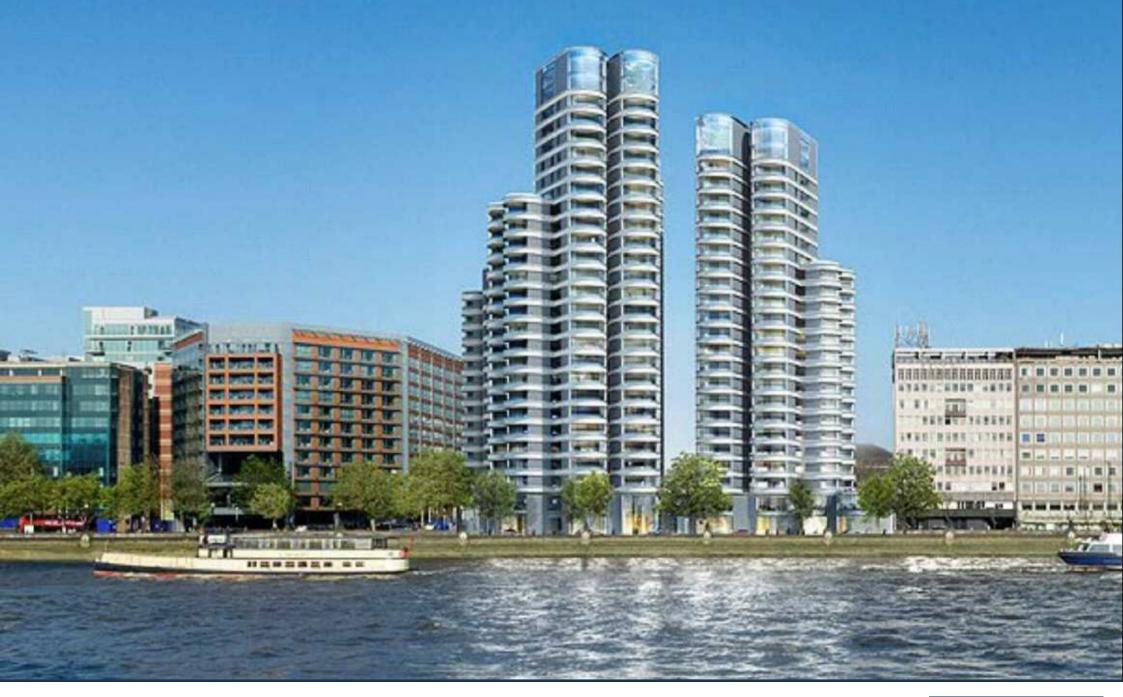

A twelfth floor one bedroom apartment totalling 526 sq ft, available for off-plan purchase in The Corniche, 20 Albert Embankment, for completion in 2017.

Located in an enviable position on the bank of the River Thames, The Corniche (designed by Foster & Partners) captures some of London's most exquisite views, not only of the Houses of Parliament and the River Thames, but also the Tate Britain, London Eye and the City.

The development includes extensive residents facilities including a restaurant, gym, spa, pool and cinema, and also commercial spaces such as restaurants and cafes focused around a well considered and inviting public space.