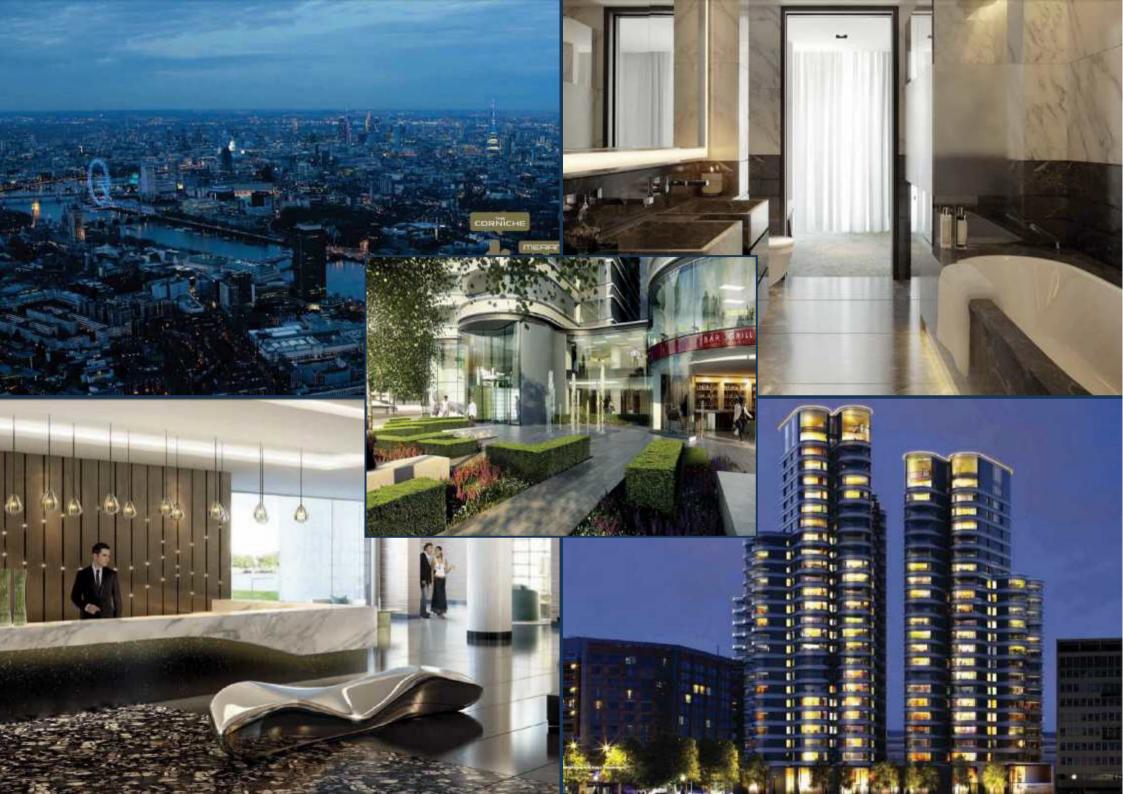

A twelfth floor one bedroom apartment totalling 526 sq ft, available for off-plan purchase in The Corniche, 20 Albert Embankment, for completion in 2017.

Located in an enviable position on the bank of the River Thames, The Corniche (designed by Foster & Partners) captures some of London's most exquisite views, not only of the Houses of Parliament and the River Thames, but also the Tate Britain, London Eye and the City.

The development includes extensive residents facilities including a restaurant, gym, spa, pool and cinema, and also commercial spaces such as restaurants and cafes focused around a well considered and inviting public space.