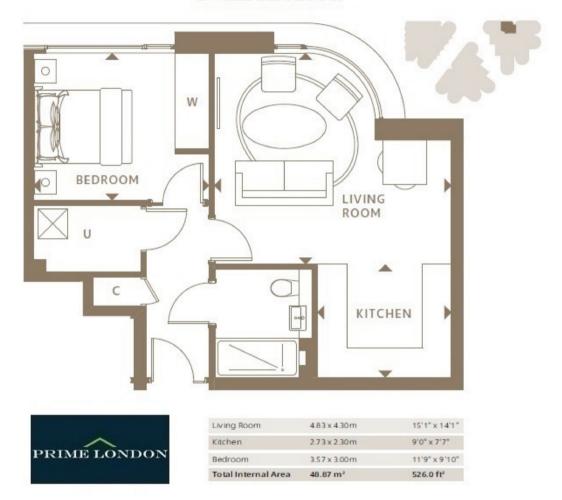

A twelfth floor one bedroom apartment totalling 526 sq ft, available for off-plan purchase in The Corniche, 20 Albert Embankment, for completion in 2017.

Located in an enviable position on the bank of the River Thames, The Corniche (designed by Foster & Partners) captures some of London's most exquisite views, not only of the Houses of Parliament and the River Thames, but also the Tate Britain, London Eye and the City.