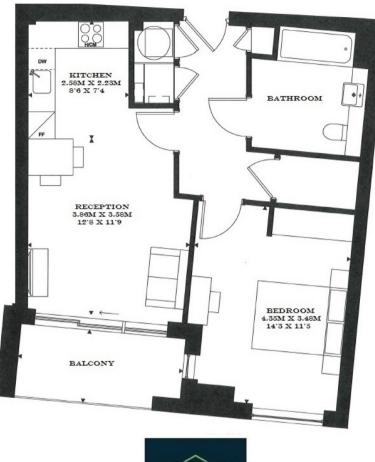

DOULTON POINT, NINE ELMS POINT,, NINE ELMS £532,950

Available within the first phase of the Nine Elms Point development, this 570 sq ft one bedroom apartment offers an excellent opportunity to secure an investment with fantastic capital growth potential within the Nine Elms development area.

## DOULTON POINT, NINE ELMS POINT, NINE ELMS SW8 GROSS INTERNAL AREA 570 SQ FT / 53 SQM