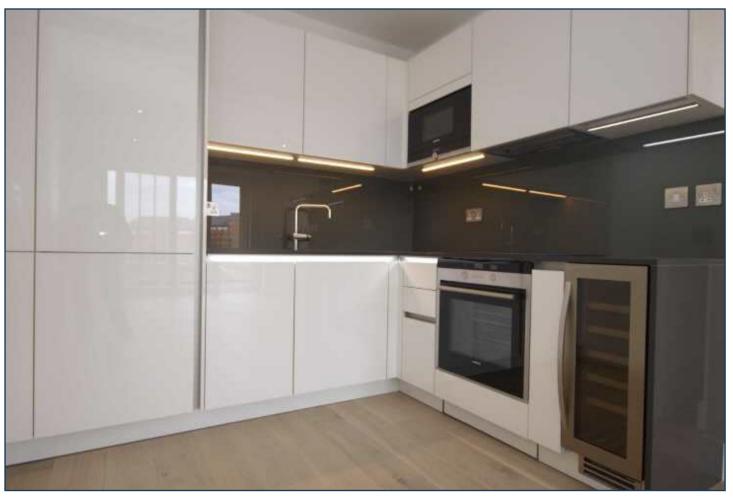

A brand new and excellently proportioned one bedroom apartment of 560 sq ft (52 sqm) within Fulham Riverside, offering excellent value for immediate occupation within this premium site. The property offers generous space, high specification fittings, comfort colling, a large balcony/terrace and plentiful storage.

## GARDEN EAST APARTMENTS, FULHAM RIVERSIDE FIFTH FLOOR

Kitchen/Dining 2495 x 2136mm 8'2" x 7'0" Living Bedroom 2100 x 2018mm 6'11" x 6'7" Bathroom Total area 52.0 sq m Balcony

3740 x 4881mm 12'3" x 16'0" 3385 x 4018mm 11'1" x 13'2" 559.9 sq ft 4910 x 1825mm 16'1" x 6'0"