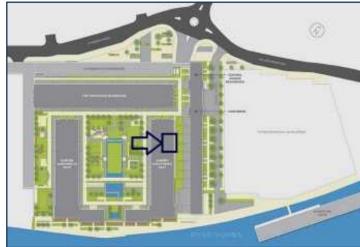

In a prime position on one of London's few remaining stretches of undeveloped riverfront, Fulham Riverside includes landscaped piazzas, a proposed waterfront café, podium gardens, a concierge service and a fitness suite.

At the centre of Fulham Riverside you will find the beautiful podium gardens - a multi-layered open area facing the Thames. Channels of water flow towards the river around a central lawn forming a large pool, before cascading down an impressive three-metre waterfall.