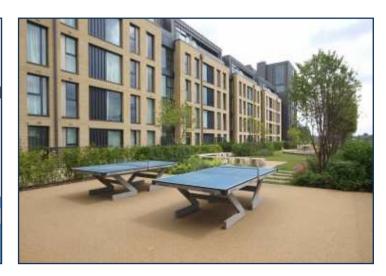

In a prime position on one of London's few remaining stretches of undeveloped riverfront, Fulham Riverside includes landscaped piazzas, a proposed waterfront café, podium gardens, a concierge service and a fitness suite.

At the centre of Fulham Riverside you will find the beautiful podium gardens - a multi-layered open area facing the Thames. Channels of water flow towards the river around a central lawn forming a large pool, before cascading down an impressive three-metre waterfall.