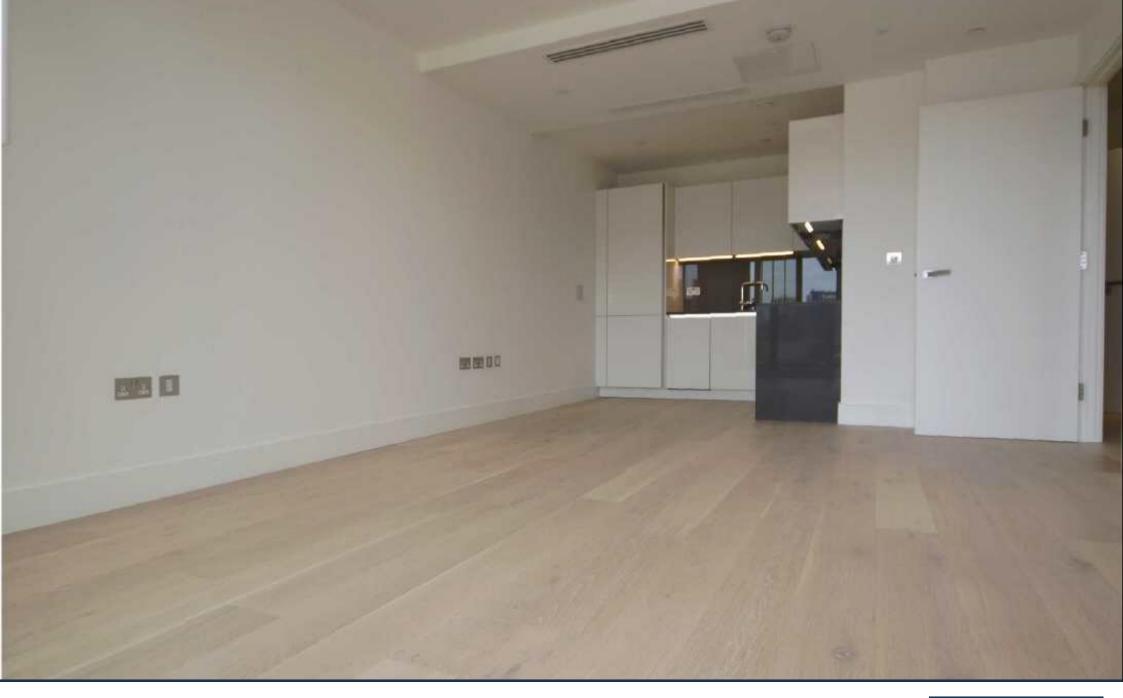

A brand new and excellently proportioned one bedroom apartment of 560 sq ft (52 sqm) within Fulham Riverside, offering excellent value for immediate occupation within this premium site. The property offers generous space, high specification fittings, comfort colling, a large balcony/terrace and plentiful storage.

## GARDEN EAST APARTMENTS, FULHAM RIVERSIDE FIFTH FLOOR

Kitchen/Dining 2495 x 2136mm 8'2" x 7'0" Living Bedroom 2100 x 2018mm 6'11" x 6'7" Bathroom Total area 52.0 sq m Balcony

3740 x 4881mm 12'3" x 16'0" 3385 x 4018mm 11'1" x 13'2" 559.9 sq ft 4910 x 1825mm 16'1" x 6'0"