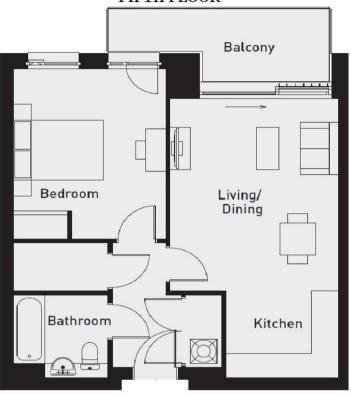

## GARDEN EAST APARTMENTS, FULHAM RIVERSIDE FIFTH FLOOR

Kitchen/Dining 2495 x 2136mm 8'2" x 7'0" Living Bedroom 2100 x 2018mm 6'11" x 6'7" Bathroom Total area 52.0 sq m Balcony

3740 x 4881mm 12'3" x 16'0" 3385 x 4018mm 11'1" x 13'2" 559.9 sq ft 4910 x 1825mm 16'1" x 6'0"