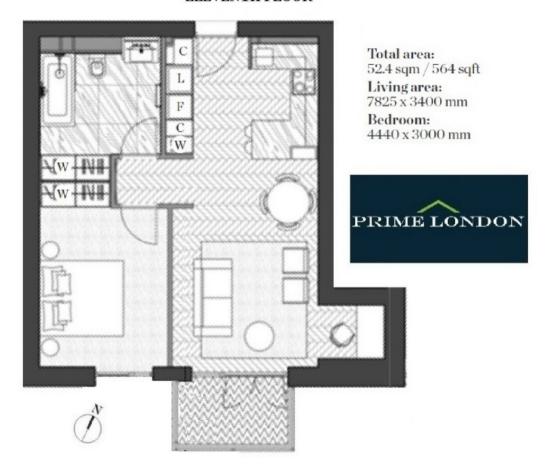

AMBASSADOR BUILDING, EMBASSY GARDENS, £793,000

A very rare higher (eleventh) floor 564 sq ft south facing one bedroom apartment overlooking Linear Park, available as a brand new purchase in The Ambassador Building, Embassy Gardens.