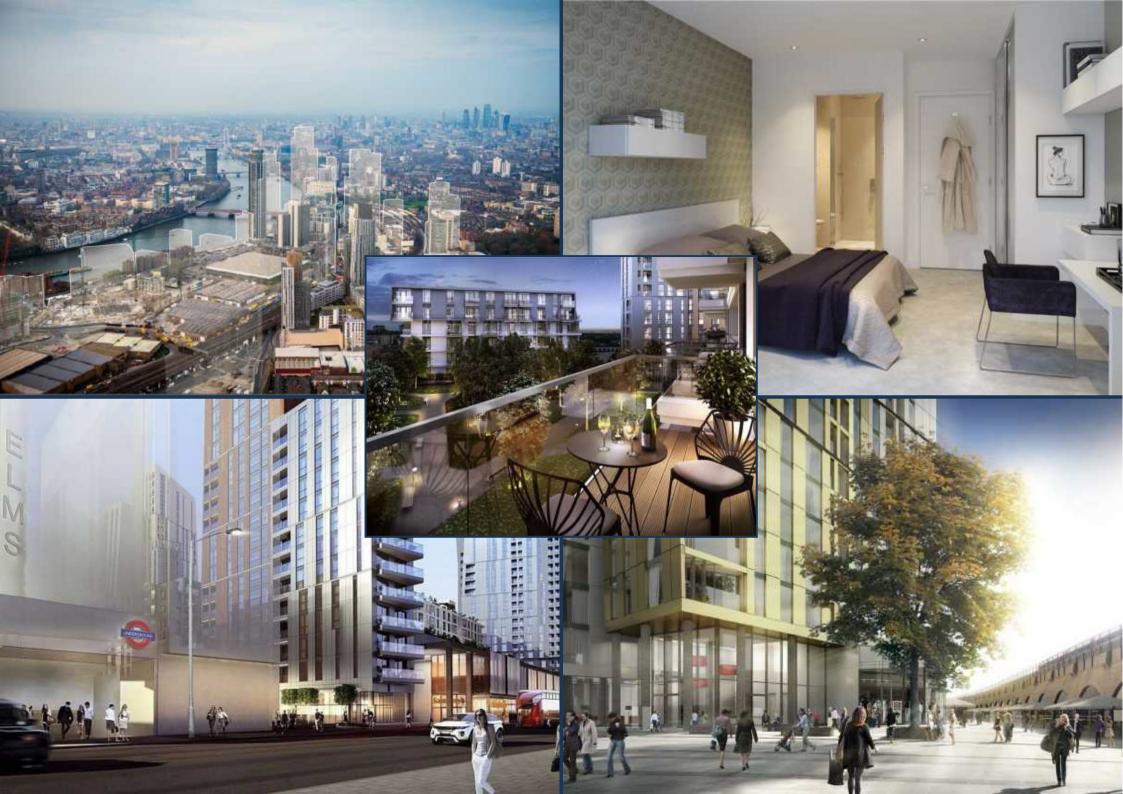

Nine Elms Point is situated at the forefront of Europe's largest regeneration scheme and includes an outstanding collection of apartments, which benefit from landscaped courtyards, elevated parades, a fitness suite and a 24 hour concierge service.

Nine Elms Point is conveniently located beside the Nine Elms Northern Line tube station (to open 2019), and above a flagship 80,000 sq ft Sainsbury's. Vauxhall station is under half a mile away, you you can be in Waterloo in 4 minutes, Oxford Circus in 9 minutes or London King's Cross St. Pancras in 13 minutes. Gatwick, Heathrow and London City Airport are all less than an hour's commute away.

Available with 999 year leasehold, with completion estimated for February 2016.

\*Pictures shown are CGI\*

SALES

LETTINGS

ACQUISITIONS

ASSET MANAGEMENT