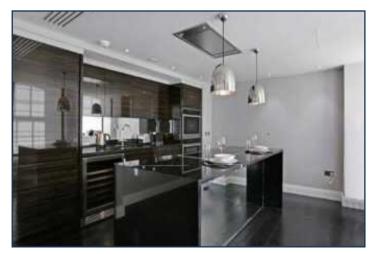

A brand new high specification apartment of 736 sq ft available for sale in a new Belgravia refurbishment on Eccleston Street.

This property offers very sizeable accommodation, comprising a full kitchen/diner, large reception (into bay window), 18' bedroom with en suite bath and shower plus guest cloakroom. The property also offers a bespoke Crestron control system, which controls the Audio-visual, heating, cooling, lighting and blinds systems via touch panel, cameo keypads and iPad.