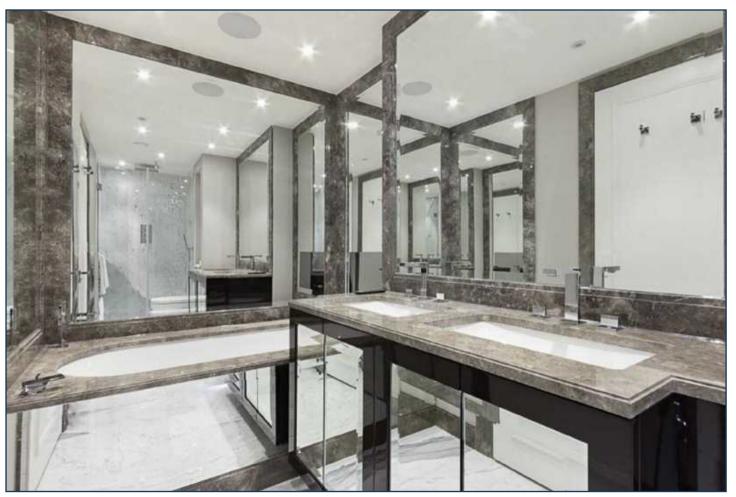

A brand new high specification apartment of 736 sq ft available for sale in a new Belgravia refurbishment on Eccleston Street.

This property offers very sizeable accommodation, comprising a full kitchen/diner, large reception (into bay window), 18' bedroom with en suite bath and shower plus guest cloakroom. The property also offers a bespoke Crestron control system, which controls the Audio-visual, heating, cooling, lighting and blinds systems via touch panel, cameo keypads and iPad.