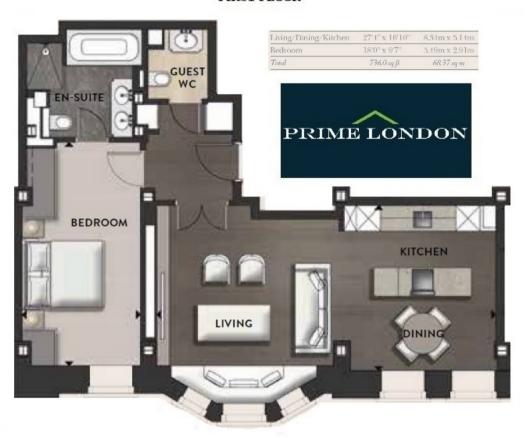

A brand new high specification apartment of 736 sq ft available for sale in a new Belgravia refurbishment on Eccleston Street.

This property offers very sizeable accommodation, comprising a full kitchen/diner, large reception (into bay window), 18' bedroom with en suite bath and shower plus guest cloakroom. The property also offers a bespoke Crestron control system, which controls the Audio-visual, heating, cooling, lighting and blinds systems via touch panel, cameo keypads and iPad.

## FIRST FLOOR