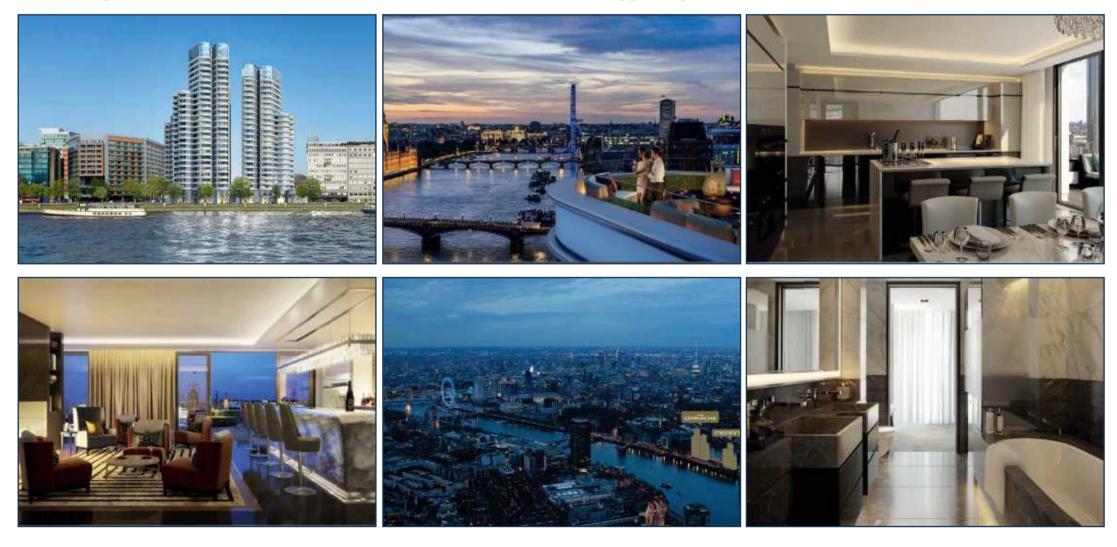

Located in an enviable position on the bank of the River Thames, The Corniche (designed by Foster & Partners) captures some of London's most exquisite views, not only of the Houses of Parliament and the River Thames, but also the Tate Britain, London Eye and the City.

The development includes extensive residents facilities including a restaurant, gym, spa, pool, Skyline club lounge on the nineteenth floor and cinema, and also commercial spaces such as restaurants and cafes focused around a well considered and inviting public space.