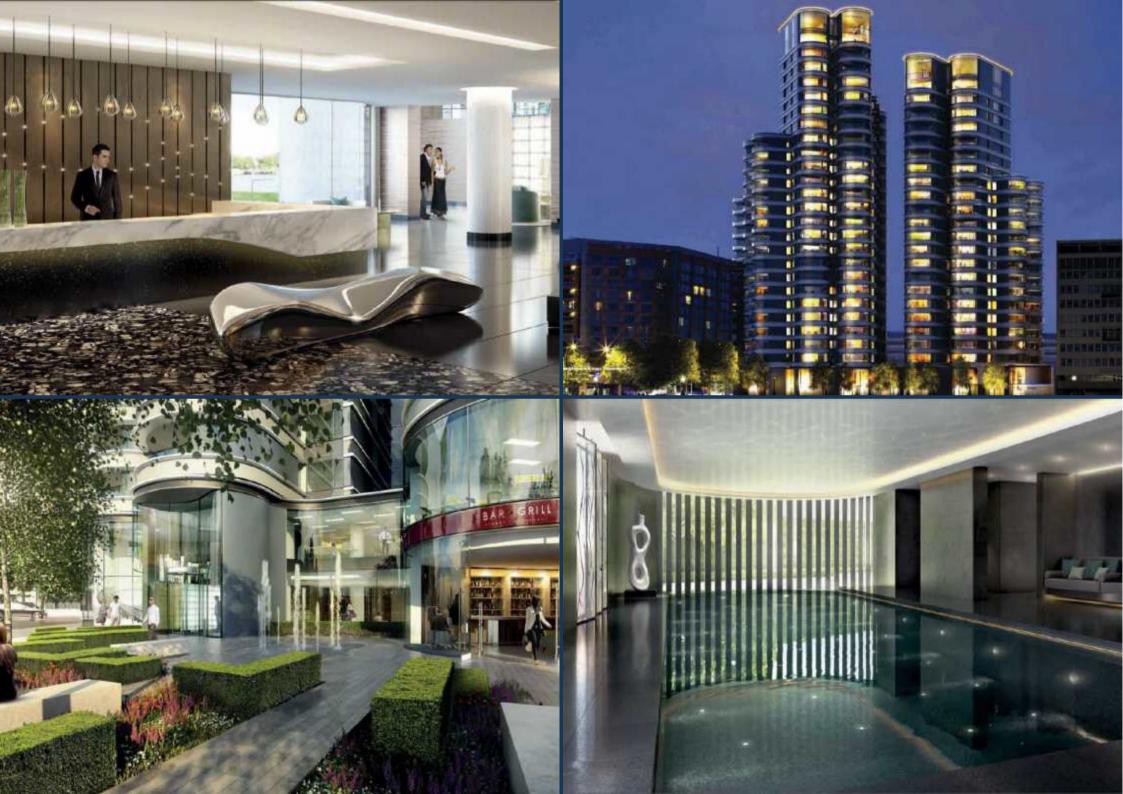

The development includes extensive residents facilities including a restaurant, gym, spa, pool, Skyline club lounge on the nineteenth floor and cinema, and also commercial spaces such as restaurants and cafes focused around a well considered and inviting public space.