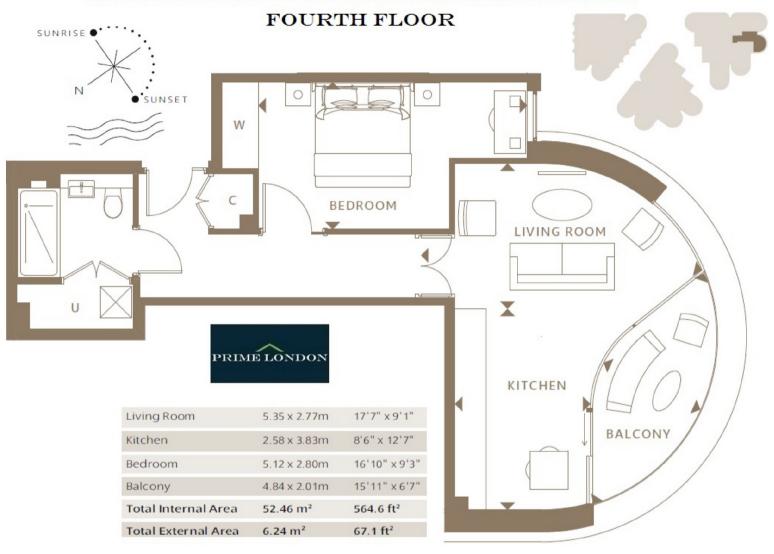

THE CORNICHE, 20 ALBERT EMBANKMENT, £800,000

An extremely rare fourth floor one bedroom apartment with direct river views and sizeable balcony, available for off-plan purchase in The Corniche, 20 Albert Embankment, for completion Q2 2017.