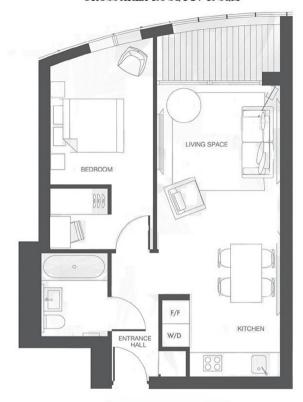

## SKYGARDENS, NINE ELMS, LONDON SW8 EXAMPLE ONE BEDROOM APARTMENT GROSS AREA 495 SQ FT / 46 SQM