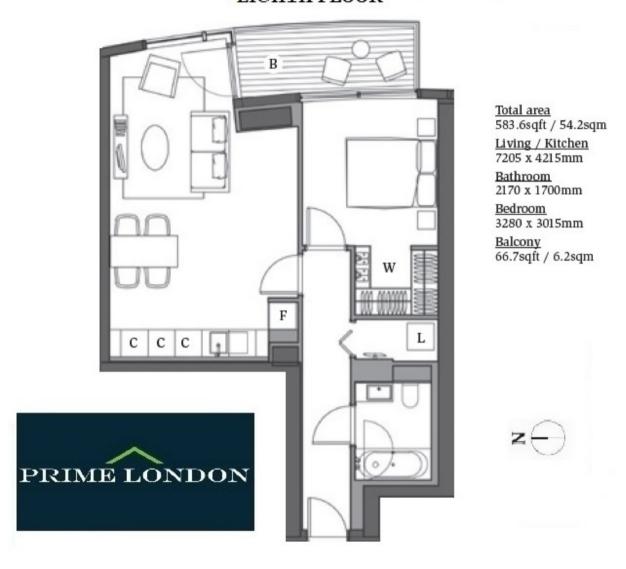

PROVIDENCE TOWER, CANARY WHARF £450,000

An attractive eighth floor apartment of some 584 sq ft, with balcony, available as an off-plan investment purchase for completion in Q1 2016. Providence Tower is the final building on the successful New Providence Wharf estate, a high-end residential community located next door to Canary Wharf, the worlds banking centre. Standing at 43 stories tall, the meticulously designed apartments in Providence Tower will have panoramic views across London, as well as outstanding interior finishes. Residents will also enjoy exclusive use of a Sky Lounge and Sky Terrace atop the tower, which will serve as a place for quiet relaxation as well as a

## PROVIDENCE TOWER, BISCAYNE AVENUE, LONDON E14 EIGHTH FLOOR