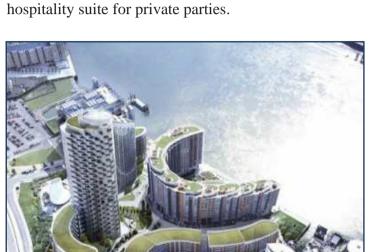

PROVIDENCE TOWER, CANARY WHARF £450,000

An attractive eighth floor apartment of some 584 sq ft, with balcony, available as an off-plan investment purchase for completion in Q1 2016. Providence Tower is the final building on the successful New Providence Wharf estate, a high-end residential community located next door to Canary Wharf, the worlds banking centre. Standing at 43 stories tall, the meticulously designed apartments in Providence Tower will have panoramic views across London, as well as outstanding interior finishes. Residents will also enjoy exclusive use of a Sky Lounge and Sky Terrace atop the tower, which will serve as a place for quiet relaxation as well as a

## PROVIDENCE TOWER, BISCAYNE AVENUE, LONDON E14 EIGHTH FLOOR