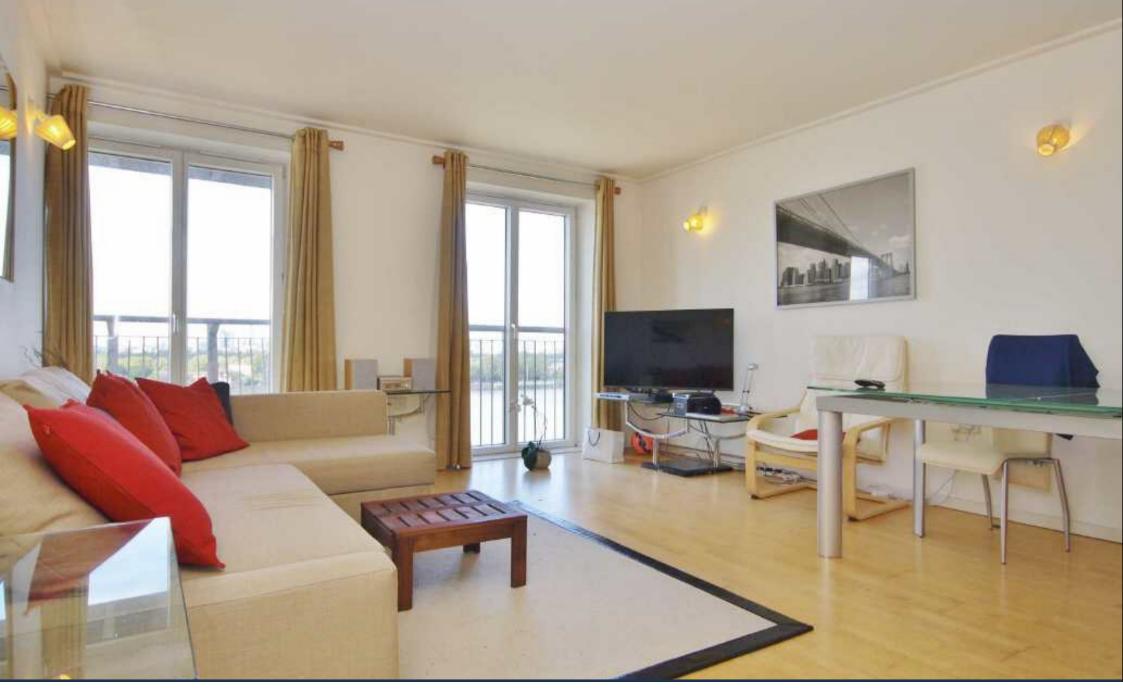

NAXOS BUILDING, SEACON WHARF, DOCKLANDS £459,950

A bright and well presented river view one bedroom apartment of 551 sq ft, with secure parking space, situated on the seventh floor of this sought after secure development, which benefits from being within close proximity to the Canary Wharf business district. The property comprises a welcoming entrance hall with storage space, leading to a spacious reception room which boasts a balcony and direct river views, a good size bedroom with fitted wardrobes and a modern bathroom suite. The apartment has the use of on-site facilities including a fabulous gym, spa and 24hr concierge service. Available to view immediately through sole agents Prime London.