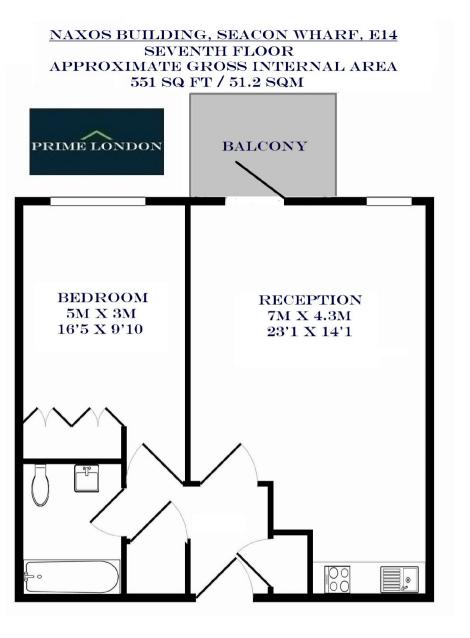

NAXOS BUILDING, SEACON WHARF, DOCKLANDS £459,950

A bright and well presented river view one bedroom apartment of 551 sq ft, with secure parking space, situated on the seventh floor of this sought after secure development, which benefits from being within close proximity to the Canary Wharf business district. The property comprises a welcoming entrance hall with storage space, leading to a spacious reception room which boasts a balcony and direct river views, a good size bedroom with fitted wardrobes and a modern bathroom suite. The apartment has the use of on-site facilities including a fabulous gym, spa and 24hr concierge service. Available to view immediately through sole agents Prime London.