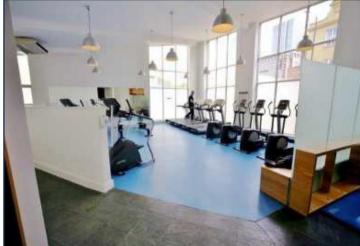

NAXOS BUILDING, SEACON WHARF, DOCKLANDS £459,950

A bright and well presented river view one bedroom apartment of 551 sq ft, with secure parking space, situated on the seventh floor of this sought after secure development, which benefits from being within close proximity to the Canary Wharf business district. The property comprises a welcoming entrance hall with storage space, leading to a spacious reception room which boasts a balcony and direct river views, a good size bedroom with fitted wardrobes and a modern bathroom suite. The apartment has the use of on-site facilities including a fabulous gym, spa and 24hr concierge service. Available to view immediately through sole agents Prime London.