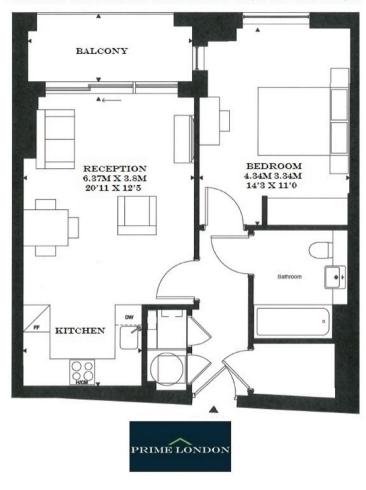

n scheme and includes an outstanding collection of apartments, which benefit from landscaped courtyards, elevated parades, a fitness suite and a 24 hour concierge service.

Nine Elms Point is conveniently located beside the Nine Elms Northern Line tube station (to open 2019), and above a flagship 80,000 sq ft Sainsbury's. Vauxhall station is under half a mile away, you you can be in Waterloo in 4 minutes, Oxford Circus in 9 minutes or London King's Cross St. Pancras in 13 minutes. Gatwick, Heathrow and London City Airport are all less than an hour's commute away.

Available with 999 year leasehold, with completion estimated for February 2016.

\*Pictures shown are CGI\*











## DOULTON POINT, NINE ELMS POINT, NINE ELMS SW8 ELEVENTH FLOOR

## GROSS INTERNAL AREA 550 SQ FT / 51.1 SQM