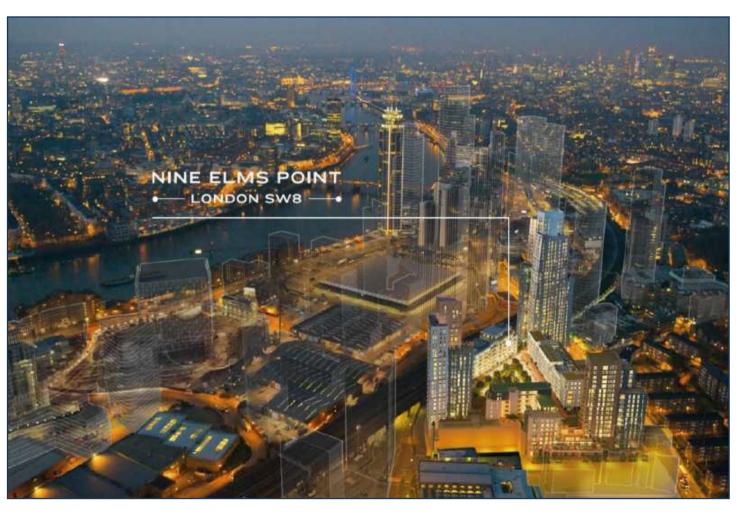

Nine Elms Point is situated at the forefront of Europe's largest regeneration scheme and includes an outstanding collection of apartments, which benefit from landscaped courtyards, elevated parades, a fitness suite and a 24 hour concierge service.

Nine Elms Point is conveniently located beside the Nine Elms Northern Line tube station (to open 2019), and above a flagship 80,000 sq ft Sainsbury's. Vauxhall station is under half a mile away, you you can be in Waterloo in 4 minutes, Oxford Circus in 9 minutes or London King's Cross St. Pancras in 13 minutes. Gatwick, Heathrow and London City Airport are all less than an hour's commute away.