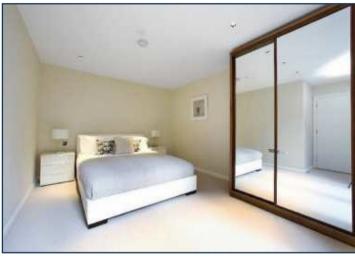

The open-plan reception affords plenty of room for entertaining and dining with the kitchen featuring white gloss units, a granite worktop set off by a stylish mirrored splash-back and fully integrated Miele appliances. The double bedroom offers built-in wardrobes and high quality carpets whilst the bathroom, fully tiled in limestone,