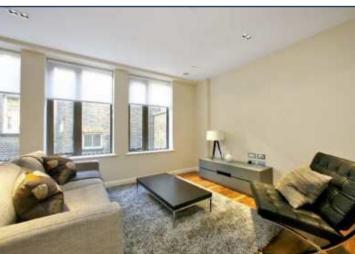

The open-plan reception affords plenty of room for entertaining and dining with the kitchen featuring white gloss units, a granite worktop set off by a stylish mirrored splash-back and fully integrated Miele appliances. The double bedroom offers built-in wardrobes and high quality carpets whilst the bathroom, fully tiled in limestone,