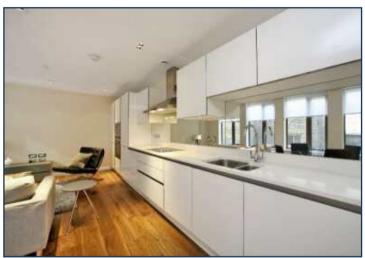

The open-plan reception affords plenty of room for entertaining and dining with the kitchen featuring white gloss units, a granite worktop set off by a stylish mirrored splash-back and fully integrated Miele appliances. The double bedroom offers built-in wardrobes and high quality carpets whilst the bathroom, fully tiled in limestone,