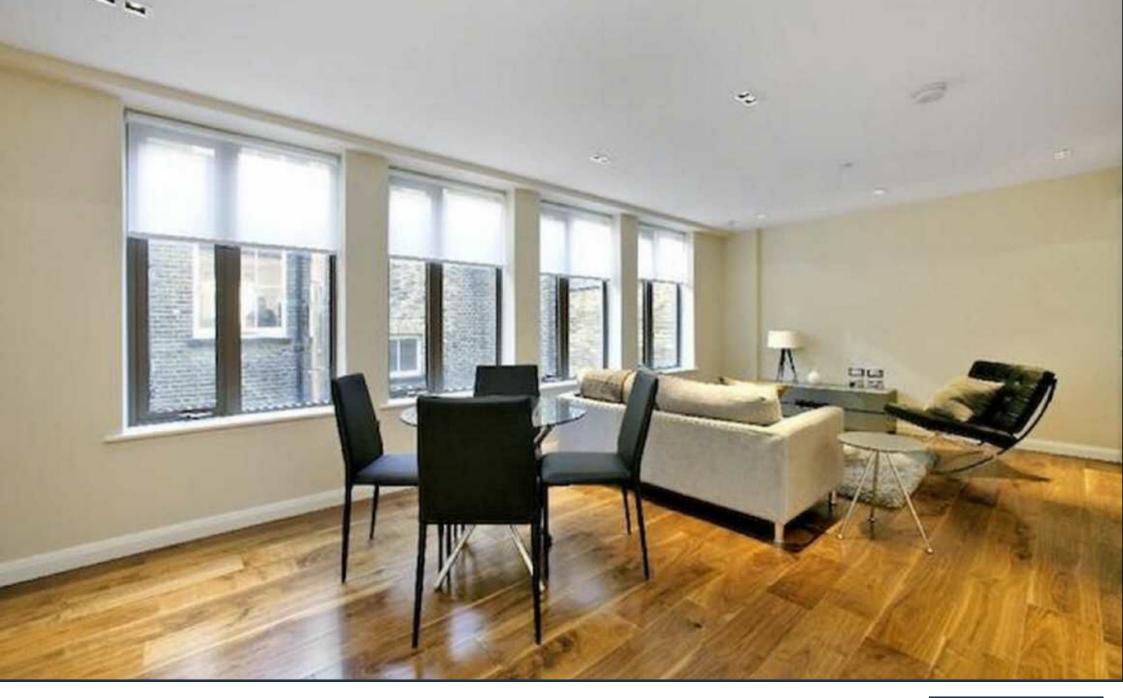

An excellently proportioned and located one bedroom apartment of 549 sq ft (51 sqm) adjacent to Chancery Lane, Lincoln's Inn and the Jewellery district for chain free sale.

Aston House was fully refurbished in 2013 and offers a high specification finish throughout, contemporary communal areas and a small community of just nine apartments.

The open-plan reception affords plenty of room for entertaining and dining with the kitchen featuring white gloss units, a granite worktop set off by a stylish mirrored splash-back and fully integrated Miele appliances. The double bedroom offers built-in wardrobes and high quality carpets whilst the bathroom, fully tiled in limestone,