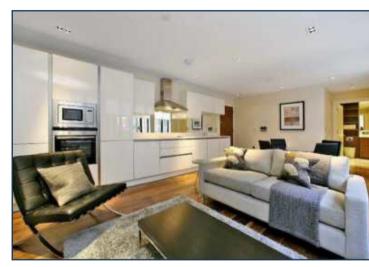

The open-plan reception affords plenty of room for entertaining and dining with the kitchen featuring white gloss units, a granite worktop set off by a stylish mirrored splash-back and fully integrated Miele appliances. The double bedroom offers built-in wardrobes and high quality carpets whilst the bathroom, fully tiled in limestone,