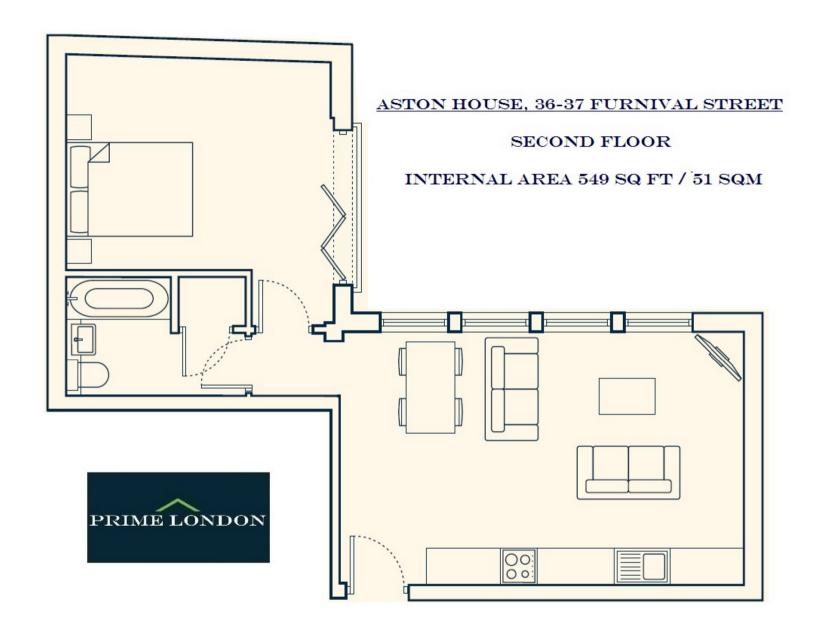

An excellently proportioned and located one bedroom apartment of 549 sq ft (51 sqm) adjacent to Chancery Lane, Lincoln's Inn and the Jewellery district for chain free sale.

Aston House was fully refurbished in 2013 and offers a high specification finish throughout, contemporary communal areas and a small community of just nine apartments.