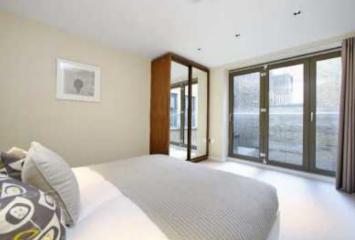

The open-plan reception affords plenty of room for entertaining and dining with the kitchen featuring white gloss units, a granite worktop set off by a stylish mirrored splash-back and fully integrated Miele appliances. The double bedroom offers built-in wardrobes and high quality carpets whilst the bathroom, fully tiled in limestone,