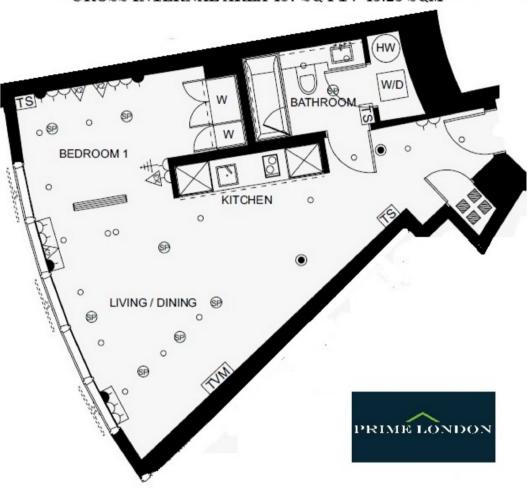

## THE TOWER, ONE ST GEORGE WHARF FOURTH FLOOR GROSS INTERNAL AREA 487 SQ FT / 45.25 SQM