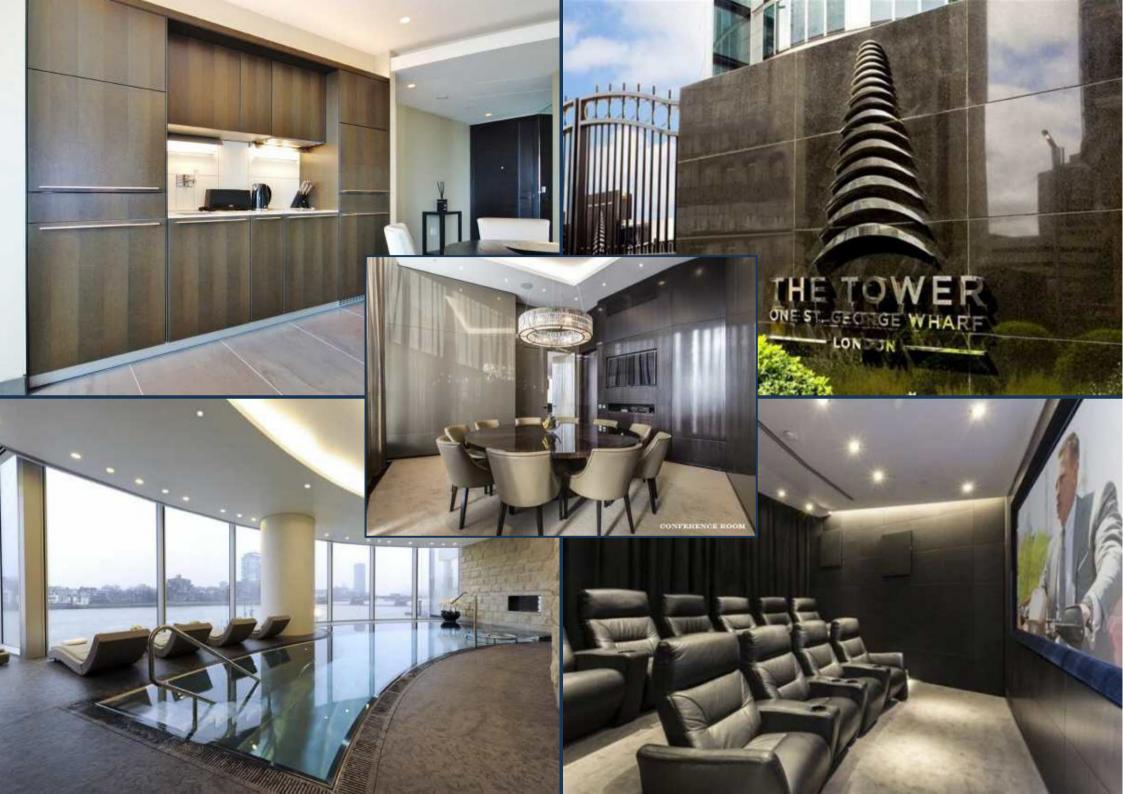

THE TOWER, ST GEORGE WHARF, NINE ELMS FIXED ASKING PRICE £849,000

A beautifully furnished one bedroom apartment for sale in the ultra high-specification One St. George Wharf, with no onward chain.

This building offers the highest in design and style, whilst being located on the water's edge in the heart of central London.

All apartments have valet parking inclusive, and the building offers dedicated door service, 24 hour concierge, private health club with gym, infinity swimming pool, sauna and steam room, business facilities including a boardroom with conference facility, a business lounge and a private screening room and landscaped exterior gardens.