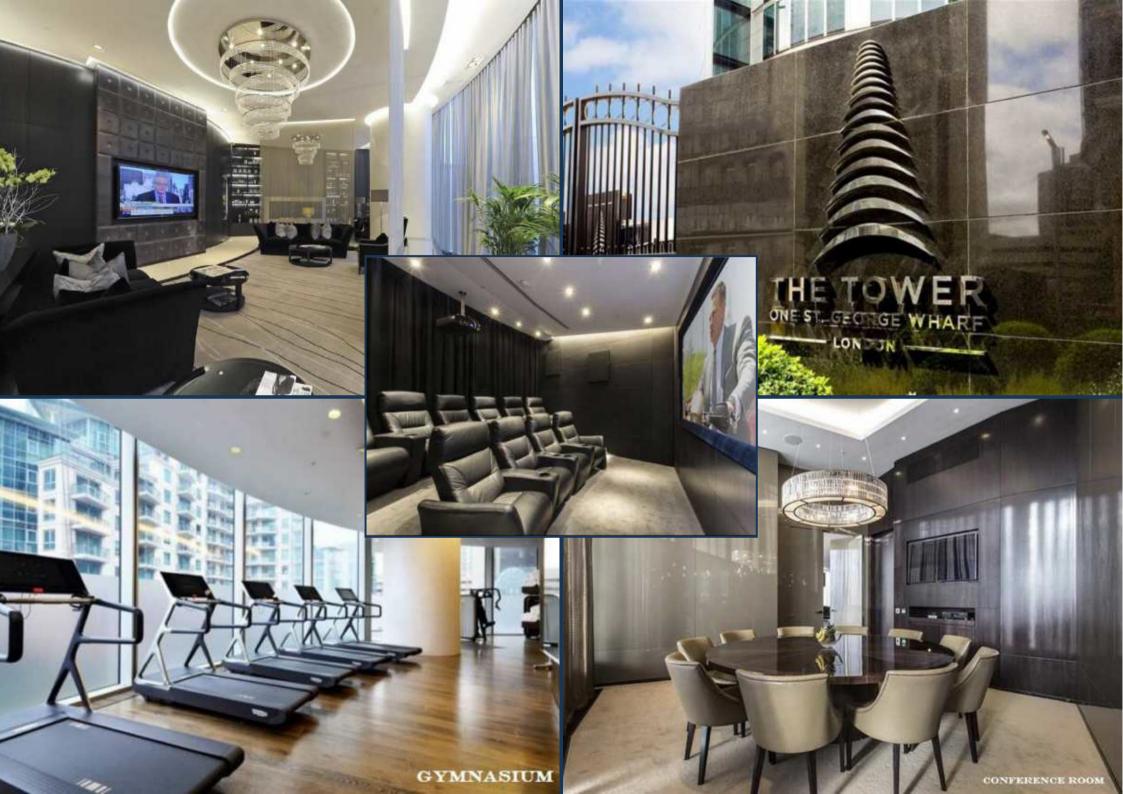

All apartments have valet parking inclusive, and the building offers dedicated door service, 24 hour concierge, private health club with gym, infinity swimming pool, sauna and steam room, business facilities including a boardroom with conference facility, a business lounge and a private screening room and landscaped exterior gardens.