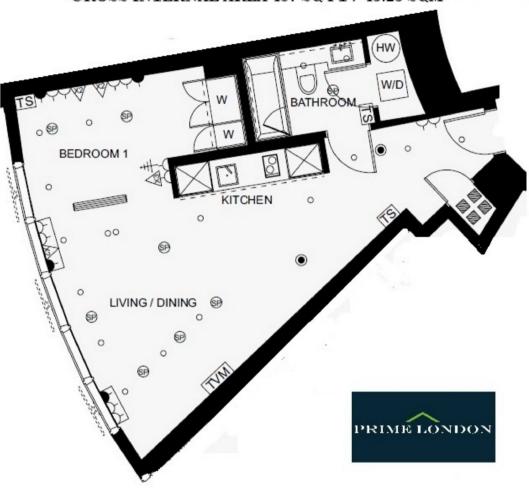

## THE TOWER, ONE ST GEORGE WHARF TWENTIETH FLOOR GROSS INTERNAL AREA 487 SQ FT / 45.25 SQM