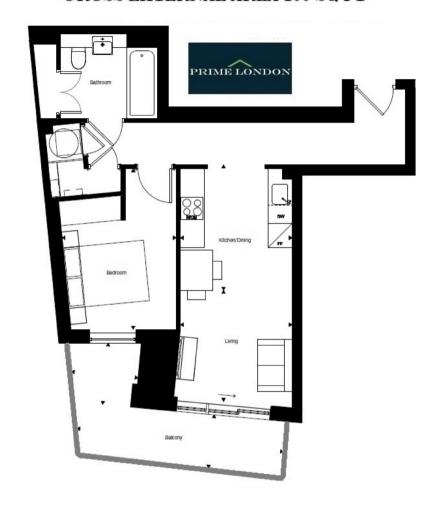

## DOULTON POINT, NINE ELMS POINT, NINE ELMS SW8 GROSS INTERNAL AREA 489 SQ FT GROSS EXTERNAL AREA 100 SQ FT