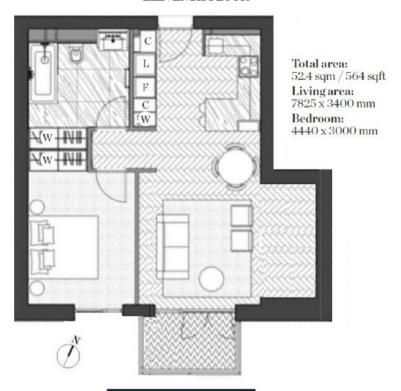

AMBASSADOR BUILDING, EMBASSY GARDENS, £775,000

A very rare higher (eleventh) floor 564 sq ft south facing one bedroom apartment overlooking Linear Park, available as a brand new purchase in The Ambassador Building, Embassy Gardens.