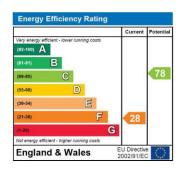

nce Hall**

Door to communal hallway, storage cupboard, carpet.

Lounge 16'9" x 10'8" (5.11m x 3.25m)

Double glazed window with views of countryside, storage radiator, carpet.

Fitted Kitchen 10'3" x 7'0" (3.12m x 2.13m)

Double glazed window to side. A range of matching wall and base units with work surfaces over, single drainer sink inset, larder cupboard, storage cupboard with fridge freezer. Space for over and plumbing for washing machine.

Bedroom One 11'8" x 10'6" (3.56m x 3.20m)

Double glazed window to front with view of countryside, carpet, built in wardrobe.

#### **Bathroom**

Panelled bath with shower attachment, pedestal wash hand basin, tiled floor.

Separate WC Low level WC, tiled floor.

### **Parking**

Secure electric gated parking

# **Energy Performance Certificate**