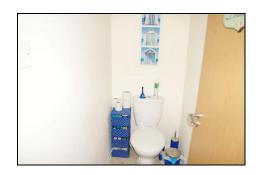

#### **Bathroom**

Panelled bath with shower attachment, pedestal wash hand basin, tiled floor.

Separate WC Low level WC, tiled floor.