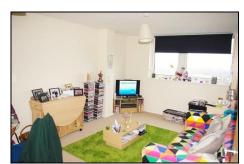

#### **Entrance Hall**

Door to communal hallway, storage cupboard, carpet.

Lounge 16'9" x 10'8" (5.11m x 3.25m)

Double glazed window with views of countryside, storage radiator, carpet.

Fitted Kitchen 10'3" x 7'0" (3.12m x 2.13m)