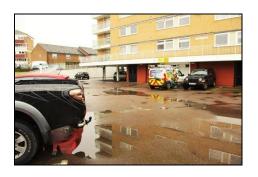

Door to communal hallway, storage cupboard, carpet.

Lounge 16'9" x 10'8" (5.11m x 3.25m)

Double glazed window with views of countryside, storage radiator, carpet.

Fitted Kitchen 10'3" x 7'0" (3.12m x 2.13m)

Double glazed window to side. A range of matching wall and base units with work surfaces over, single drainer sink inset, larder cupboard, storage cupboard with fridge freezer. Space for over and plumbing for washing machine.

Bedroom One 11'8" x 10'6" (3.56m x 3.20m)

Double glazed window to front with view of countryside, carpet, built in wardrobe.

#### **Bathroom**

Panelled bath with shower attachment, pedestal wash hand basin, tiled floor.

Separate WC Low level WC, tiled floor.

### **Parking**

Secure electric gated parking

# **Energy Performance Certificate**