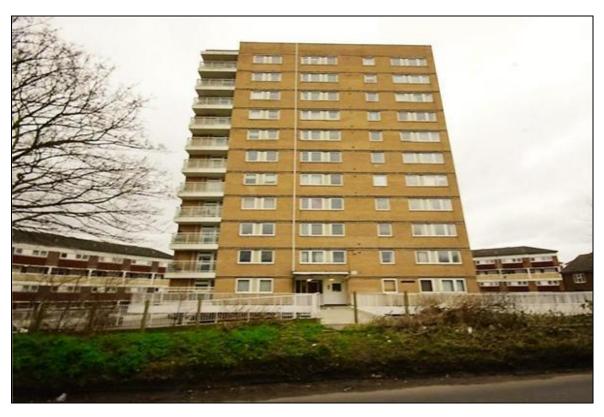

Hollingbourne Tower, Westwell Close









- Purpose built top floor apartment!!
- Views across the countryside
- Double bedroom

- Entry phone system and secure parking
- Double glazing and electric heating
- Bathroom and seperate WC

ATTENTION ALL CASH BUYERS!! We are please to present this purpose built top floor apartment with views across the countryside. The block was completely refitted in 2006 and re-issued with a new lease. The apartment comprises one double bedroom, fitted kitchen, lounge, bathroom and separate WC. Benefiting from double glazing through out and electric heating, lift and stairs access and a luxurious communal entrance. Ideal for a first time buyer or investor - the current tenant would be happy to stay if required. Call us now to book your viewing!

## **Prop