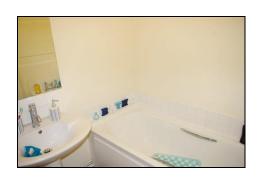

#### **Bathroom**

Panelled bath with shower attachment, pedestal wash hand basin, tiled floor.

Separate WC Low level WC, tiled floor.