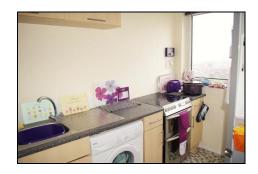

#### **Entrance Hall**

Door to communal hallway, storage cupboard, carpet.

Lounge 16'9" x 10'8" (5.11m x 3.25m)

Double glazed window with views of countryside, storage radiator, carpet.

Fitted Kitchen 10'3" x 7'0" (3.12m x 2.13m)

Double glazed window to side. A range of matching wall and base units with work surfaces over, single drainer sink inset, larder cupboard, storage cupboard with fridge freezer. Space for over and plumbing for washing machine.