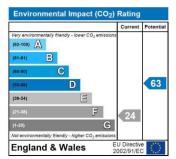

e Hall**

Door to communal hallway, storage cupboard, carpet.

Lounge 16'9" x 10'8" (5.11m x 3.25m)

Double glazed window with views of countryside, storage radiator, carpet.

Fitted Kitchen 10'3" x 7'0" (3.12m x 2.13m)

Double glazed window to side. A range of matching wall and base units with work surfaces over, single drainer sink inset, larder cupboard, storage cupboard with fridge freezer. Space for over and plumbing for washing machine.

Bedroom One 11'8" x 10'6" (3.56m x 3.20m)

Double glazed window to front with view of countryside, carpet, built in wardrobe.

#### **Bathroom**

Panelled bath with shower attachment, pedestal wash hand basin, tiled floor.

Separate WC Low level WC, tiled floor.

### **Parking**

Secure electric gated parking

# **Energy Performance Certificate**