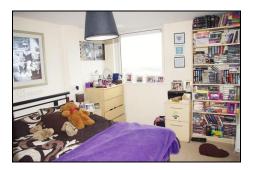

Bedroom One 11'8" x 10'6" (3.56m x 3.20m)

Double glazed window to front with view of countryside, carpet, built in wardrobe.