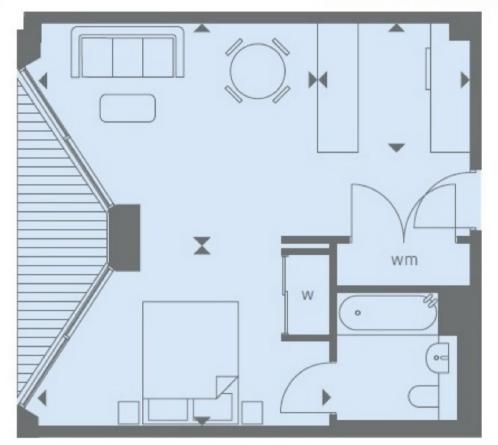

## 4 RIVERLIGHT QUAY, NINE ELMS, LONDON SW8 THIRD FLOOR

| INTERNAL AREA M2 / SQ FT             | 42.66 / 459<br>7.26 / 78.1    |
|--------------------------------------|-------------------------------|
| EXTERNAL AREA M <sup>2</sup> / SQ FT |                               |
| Living / Dining                      | 4.57m x 3.65m / 15'0" x 12'0" |
| Kitchen                              | 2.50m x 2.12m / 8'2" x 7'0"   |
| Bedroom 1                            | 4.80m x 2.96m / 15'7" x 9'7"  |
| Balcony 1                            | 5.28m x 1.49m / 17'3" x 4'9"  |