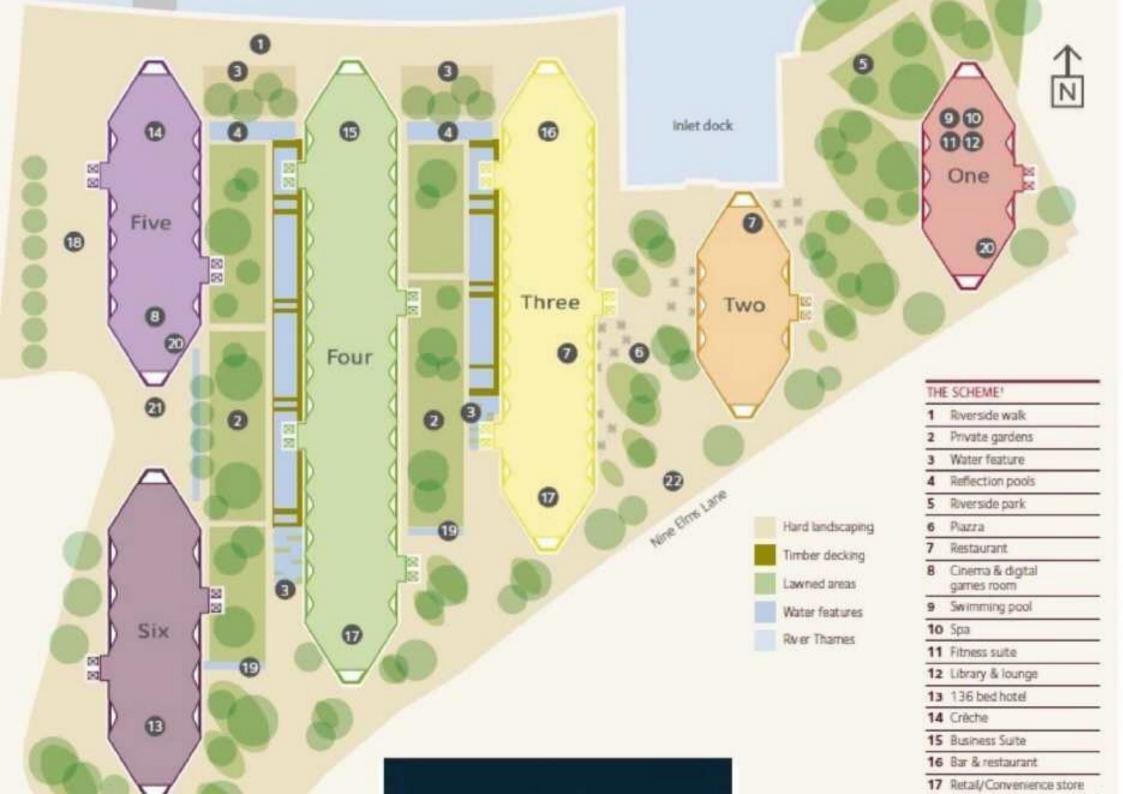

Created by world-renowned architects Rogers Stirk Harbour & Partners. Riverlight consists of six modern and elegant pavilions that have been specifically designed to maximise the sunlight within and optimise the views out. Over 75% of the development is dedicated to open space with the riverfront visible and accessible between each and every building. It offers a riverside walkway and park, private gardens and water features. An exclusive residents Clubhouse offers a unique third space between home and work which to socialise, exercise and be entertained, from a private screening room to virtual golf facilities; a residents club lounge and library and a 15m swimming pool, state-of-the-art gymnasium and spa.

Riverlight offers a wide range of accommodation with a vibrant mix of leisure and retail facilities at street level, including cafés, bar and restaurant and a crèche.

The residents at Riverlight will benefit from a courtesy service that will run every weekday rush hour between the development and Vauxhall Underground and mainline Stations. There will be 4 car club spaces at the entrance to the development that can be hired on a short term basis, subject to availability.