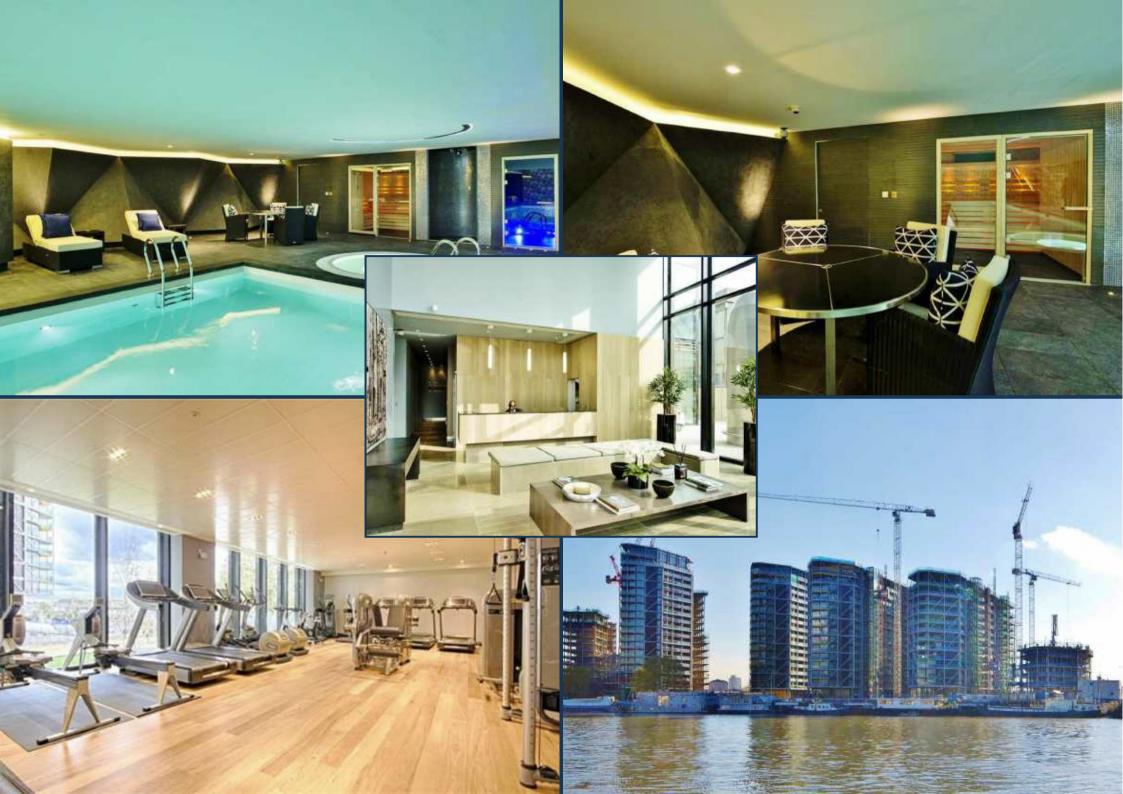

Created by world-renowned architects Rogers Stirk Harbour & Partners. Riverlight consists of six modern and elegant pavilions that have been specifically designed to maximise the sunlight within and optimise the views out. Over 75% of the development is dedicated to open space with the riverfront visible and accessible between each and every building. It offers a riverside walkway and park, private gardens and water features. An exclusive residents Clubhouse offers a unique third space between home and work which to socialise, exercise and be entertained, from a private screening room to virtual golf facilities; a residents club lounge and library and a 15m swimming pool, state-of-the-art gymnasium and spa.