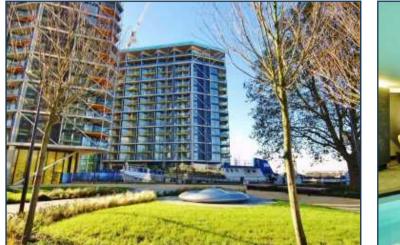

Created by world-renowned architects Rogers Stirk Harbour & Partners. Riverlight consists of six modern and elegant pavilions that have been specifically designed to maximise the sunlight within and optimise the views out. Over 75% of the development is dedicated to open space with the riverfront visible and accessible between each and every building. It offers a riverside walkway and park, private gardens and water features. An exclusive residents Clubhouse offers a unique third space between home and work which to socialise, exercise and be entertained, from a private screening room to virtual golf facilities; a residents club lounge and library and a 15m swimming pool, state-of-the-art gymnasium and spa.