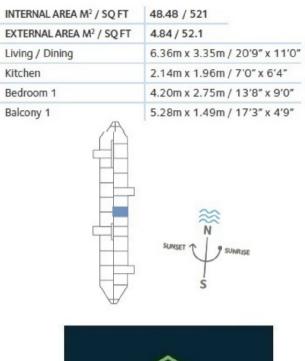

## 95 WESTMINSTER BRIDGE ROAD, SE1 7HR T: 0207 928 6663 OFFICE@PRIMELONDONRESIDENTIAL.COM WWW.PRIMELONDONRESIDENTIAL.COM

PRIME LONDON

A one bedroom third floor apartment, available as an investment off-plan sale for completion in early 2016. This apartment offers 522 sq ft of living space, sizeable balcony, high specification level throughout, comfort cooling and under floor heating.