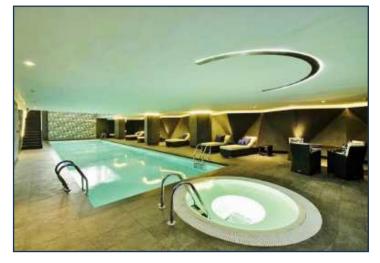

Created by world-renowned architects Rogers Stirk Harbour & Partners. Riverlight consists of six modern and elegant pavilions that have been specifically designed to maximise the sunlight within and optimise the views out. Over 75% of the development is dedicated to open space with the riverfront visible and accessible between each and every building. It offers a riverside walkway and park, private gardens and water features. An exclusive residents Clubhouse offers a unique third space between home and work which to socialise, exercise and be entertained, from a private screening room to virtual golf facilities; a residents club lounge and library and a 15m swimming pool, state-of-the-art gymnasium and spa.