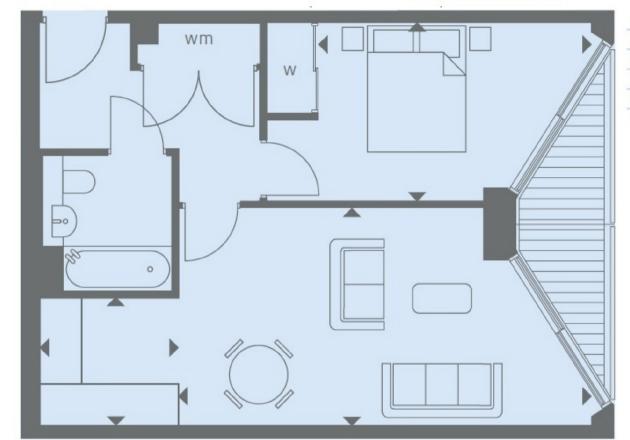

## 95 WESTMINSTER BRIDGE ROAD, SE1 7HR T: 0207 928 6663 OFFICE@PRIMELONDONRESIDENTIAL.COM WWW.PRIMELONDONRESIDENTIAL.COM

PRIME LONDON

A one bedroom third floor apartment, available as an investment off-plan sale for completion in early 2016. This apartment offers 522 sq ft of living space, sizeable balcony, high specification level throughout, comfort cooling and under floor heating.