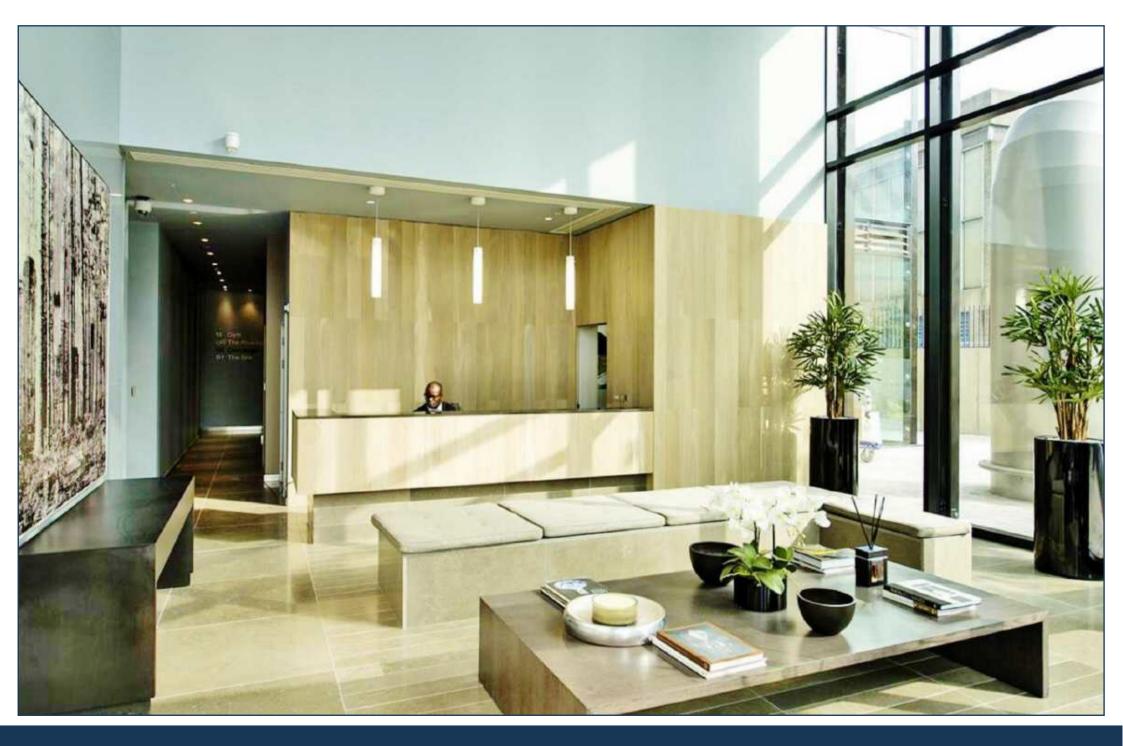

Created by world-renowned architects Rogers Stirk Harbour & Partners. Riverlight consists of six modern and elegant pavilions that have been specifically designed to maximise the sunlight within and optimise the views out. Over 75% of the development is dedicated to open space with the riverfront visible and accessible between each and every building. It offers a riverside walkway and park, private gardens and water features. An exclusive residents Clubhouse offers a unique third space between home and work which to socialise, exercise and be entertained, from a private screening room to virtual golf facilities; a residents club lounge and library and a 15m swimming pool, state-of-the-art gymnasium and spa.

Large double-height lobbies feature at the buildings entrance. These lead to smaller more personal floors, with no more than seven apartments per floor, accessed by

You may download, store and use the material for your own personal use and research. You may not republish, retransmit, redistribute or otherwise make the material available to any party or make the same available on any website, online service or bulletin board of your own or of any other party or make the same available in hard copy or in any other media without the website owner's express prior written consent. The website owner's copyright must remain on all reproductions of material taken from this website.