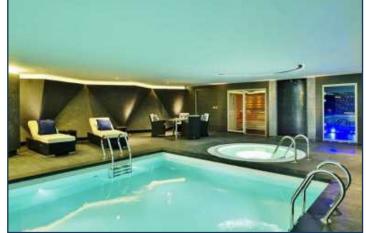

Created by world-renowned architects Rogers Stirk Harbour & Partners. Riverlight consists of six modern and elegant pavilions that have been specifically designed to maximise the sunlight within and optimise the views out. Over 75% of the development is dedicated to open space with the riverfront visible and accessible between each and every building. It offers a riverside walkway and park, private gardens and water features. An exclusive residents Clubhouse offers a unique third space between home and work which to socialise, exercise and be entertained, from a private screening room to virtual golf facilities; a residents club lounge and library and a 15m swimming pool, state-of-the-art gymnasium and spa.