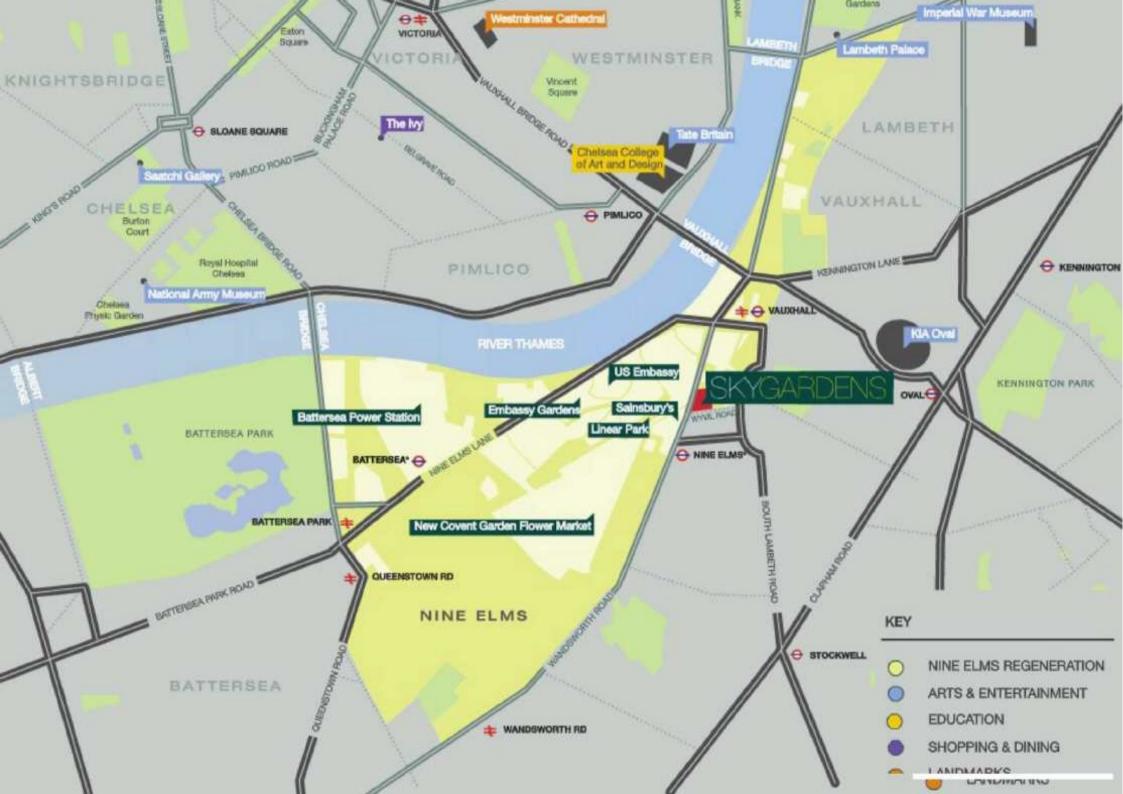

## SKY GARDENS, NINE ELMS £599,950

A twelfth floor apartment facing towards the River Thames of some 495 sq ft in Nine Elms, available as an ideal off-plan investment purchase for completion in 2016. Sky Gardens Nine Elms offers high specification finishes, a 24 hour concierge service, Gymnasium, two innovative gardens on the 8th and 35th floors and excellent transport links. Located in one of London's best connected and emerging riverside neighbourhoods, it is located amidst the new American Embassy, Dutch Embassy and apartment Power Station as well as numerous other amenities.