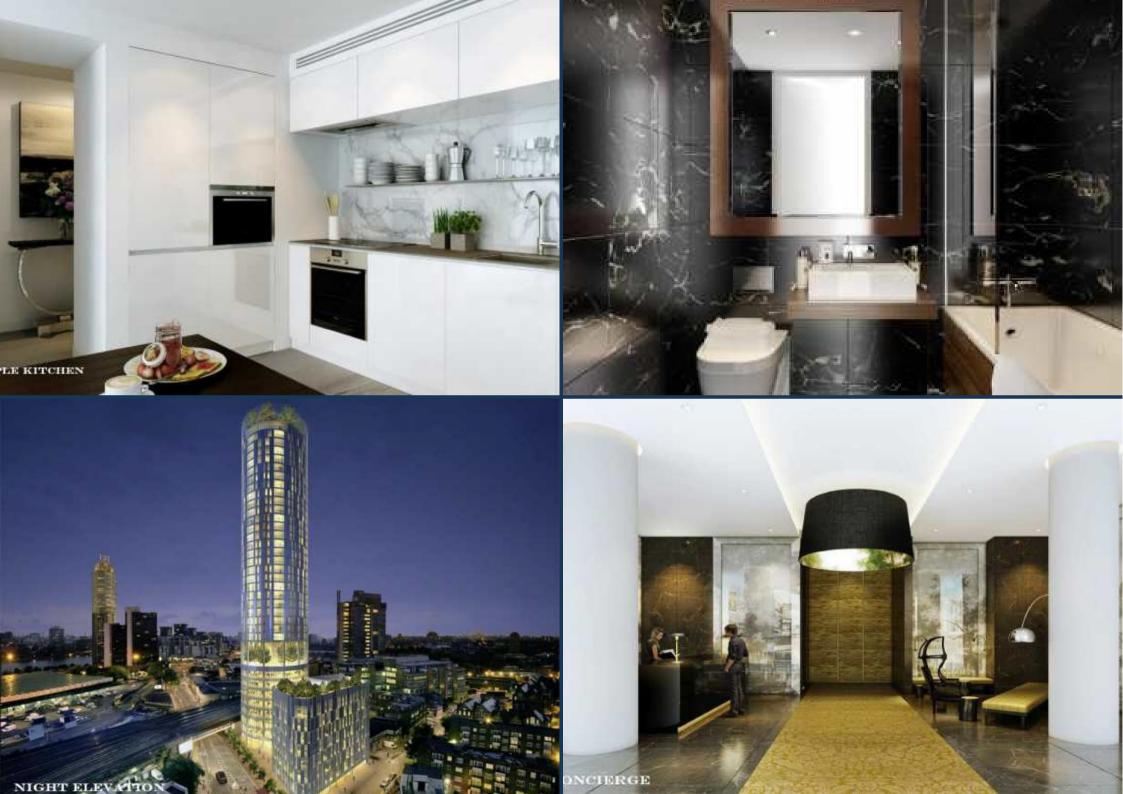

## SKY GARDENS, NINE ELMS £599,950

A twelfth floor apartment facing towards the River Thames of some 495 sq ft in Nine Elms, available as an ideal off-plan investment purchase for completion in 2016. Sky Gardens Nine Elms offers high specification finishes, a 24 hour concierge service, Gymnasium, two innovative gardens on the 8th and 35th floors and excellent transport links. Located in one of London's best connected and emerging riverside neighbourhoods, it is located amidst the new American Embassy, Dutch Embassy and apartment Power Station as well as numerous other amenities.