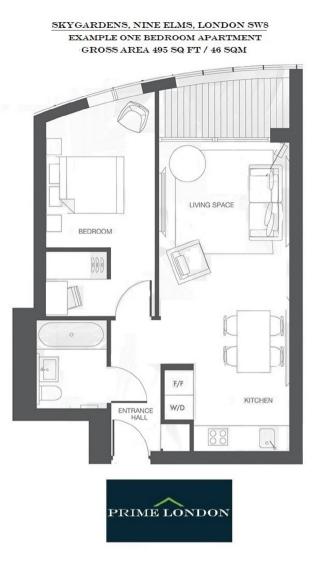

## SKY GARDENS, NINE ELMS £599,950

A twelfth floor apartment facing towards the River Thames of some 495 sq ft in Nine Elms, available as an ideal off-plan investment purchase for completion in 2016. Sky Gardens Nine Elms offers high specification finishes, a 24 hour concierge service, Gymnasium, two innovative gardens on the 8th and 35th floors and excellent transport links. Located in one of London's best connected and emerging riverside neighbourhoods, it is located amidst the new American Embassy, Dutch Embassy and apartment Power Station as well as numerous other amenities.