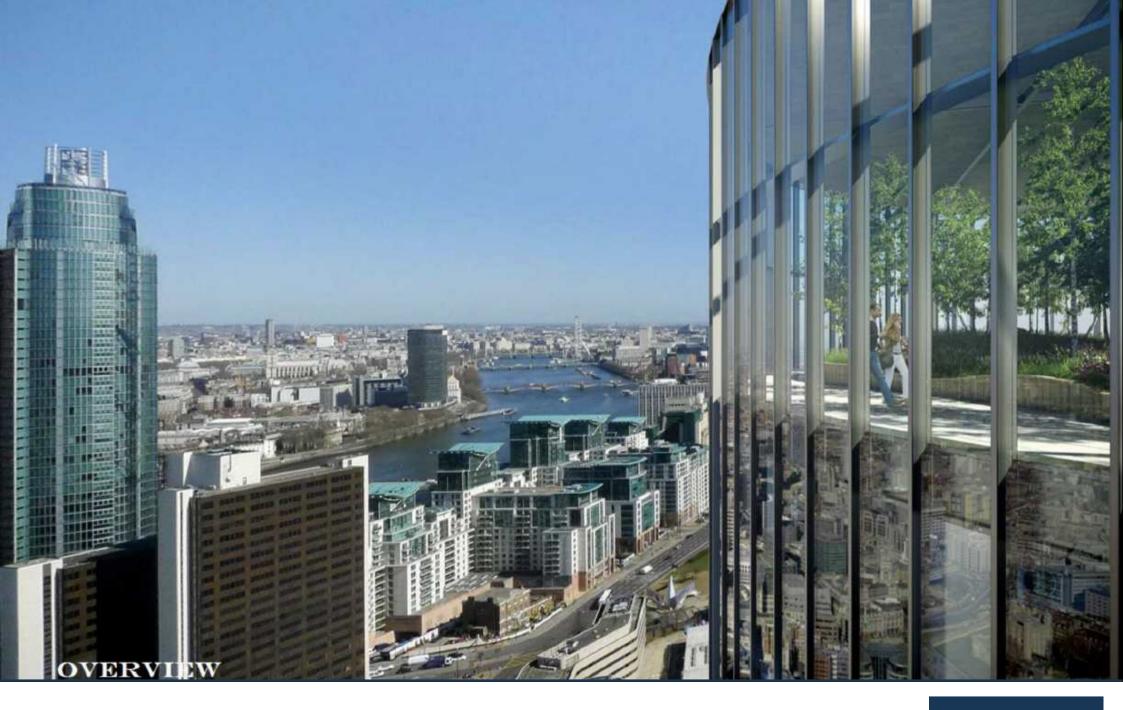

## SKY GARDENS, NINE ELMS £599,950

A twelfth floor apartment facing towards the River Thames of some 495 sq ft in Nine Elms, available as an ideal off-plan investment purchase for completion in 2016. Sky Gardens Nine Elms offers high specification finishes, a 24 hour concierge service, Gymnasium, two innovative gardens on the 8th and 35th floors and excellent transport links. Located in one of London's best connected and emerging riverside neighbourhoods, it is located amidst the new American Embassy, Dutch Embassy and apartment Power Station as well as numerous other amenities.