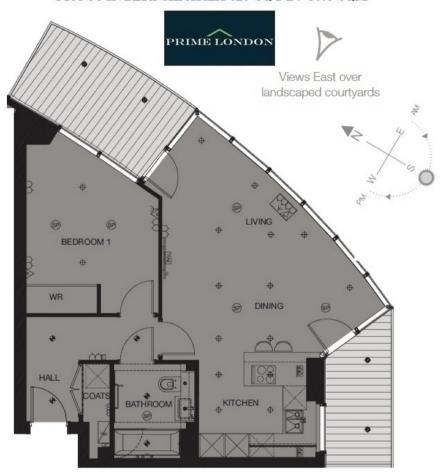

## THE PINNACLE, BATTERSEA REACH, LONDON SW18 GROSS INTERNAL AREA 620 SQ FT / 57.6 SQM