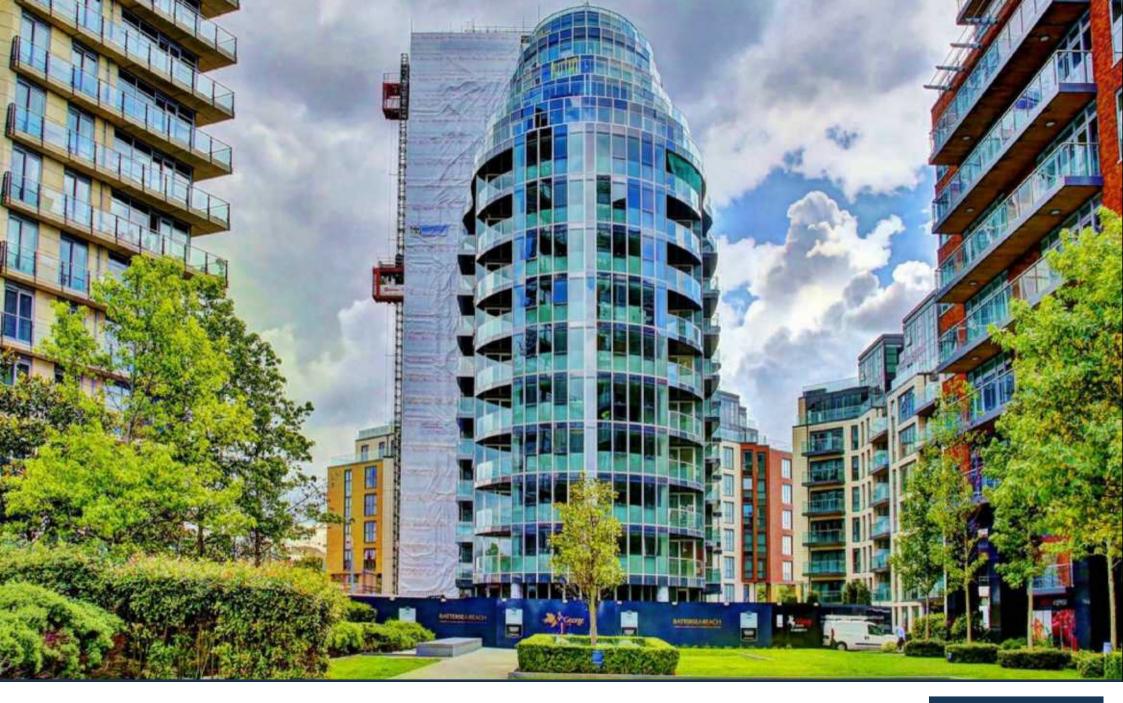

## THE PINNACLE, BATTERSEA REACH, LONDON SW18 GROSS INTERNAL AREA 620 SQ FT / 57.6 SQM

An excellent high specification apartment of 620 sq ft (57.6 sqm), with secure underground parking, available as an off-plan purchase for completion in Q3 2016. The Pinnacle is the jewel in the crown of the exclusive community at Battersea Reach, offering superior internal specifications and an abundance of light from the fullheight glazing. The apartments are finished to an immaculate specification that features American walnut and oak timber veneers, fine stone or porcelain tiling taken from a selection of perfectly balanced interior palettes